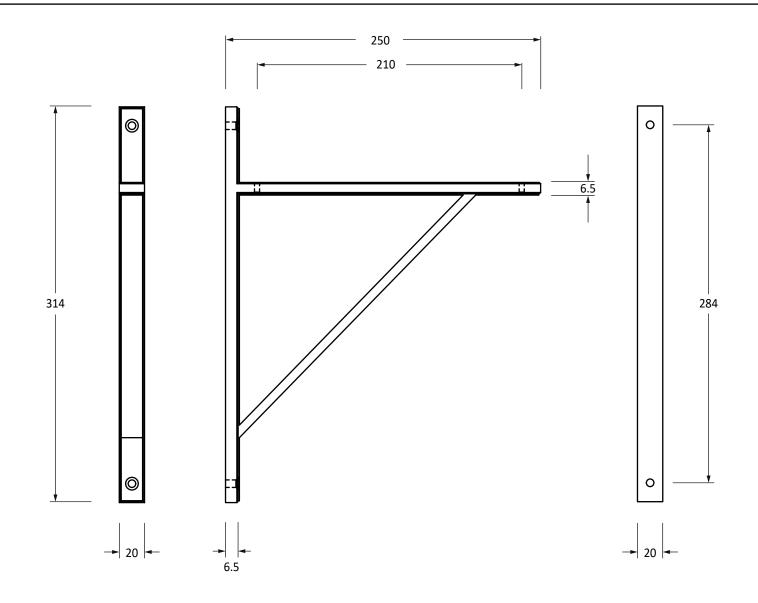

Please Note, due to the hand crafted nature of our products all measurements are approximate and should be used as a guide only.

| Please Note, due to the hand crafted hature of our products all measurements are approximate and should be used as a guide only. |                        |                   |                |                                   |
|----------------------------------------------------------------------------------------------------------------------------------|------------------------|-------------------|----------------|-----------------------------------|
| Product Information                                                                                                              |                        | Pack Contents     | Fixing Screws  |                                   |
| Product Code:                                                                                                                    | 51163                  | 1 x Shelf Bracket | Size:          | 2 x Gauge 10 x 2" (4.5mm x 51mm)  |
| Description:                                                                                                                     | Chalfont Shelf Bracket | 4 x Fixing Screws |                | 2 x Gauge 6 x 3/4" (3.5mm x 19mm) |
|                                                                                                                                  | (314mm x 250mm)        |                   | Туре:          | Slotted Countersunk               |
| Finish:                                                                                                                          | Polished Bronze        |                   | Finish:        | Dark Plating                      |
| Base Material:                                                                                                                   | Bronze                 |                   | Base Material: | Stainless Steel                   |