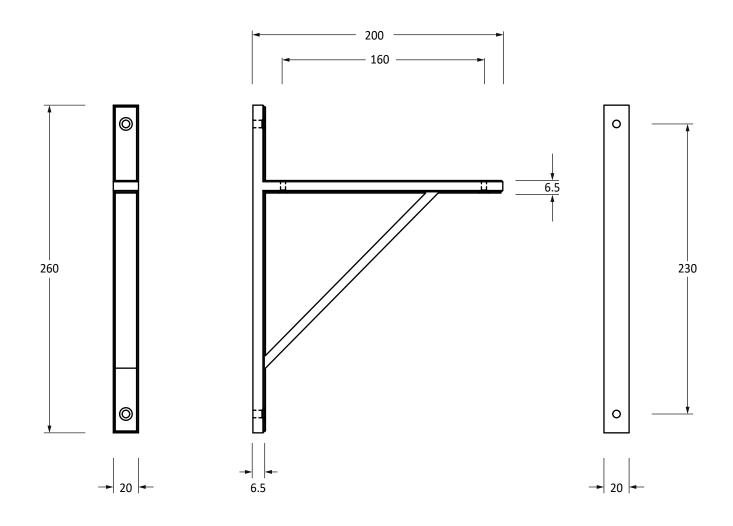

Please Note, due to the hand crafted nature of our products all measurements are approximate and should be used as a guide only.

| Please Note, due to the hand crafted hature of our products an measurements are approximate and should be used as a guide only. |                        |                   |                |                                   |
|---------------------------------------------------------------------------------------------------------------------------------|------------------------|-------------------|----------------|-----------------------------------|
| Product Information                                                                                                             |                        | Pack Contents     | Fixing Screws  |                                   |
| Product Code:                                                                                                                   | 51154                  | 1 x Shelf Bracket | Size:          | 2 x Gauge 10 x 2" (4.5mm x 51mm)  |
| Description:                                                                                                                    | Chalfont Shelf Bracket | 4 x Fixing Screws |                | 2 x Gauge 6 x 3/4" (3.5mm x 19mm) |
|                                                                                                                                 | (260mm x 200mm)        |                   | Type:          | Slotted Countersunk               |
| Finish:                                                                                                                         | Matt Black             |                   | Finish:        | Matt Black                        |
| Base Material:                                                                                                                  | Brass                  |                   | Base Material: | Stainless Steel                   |