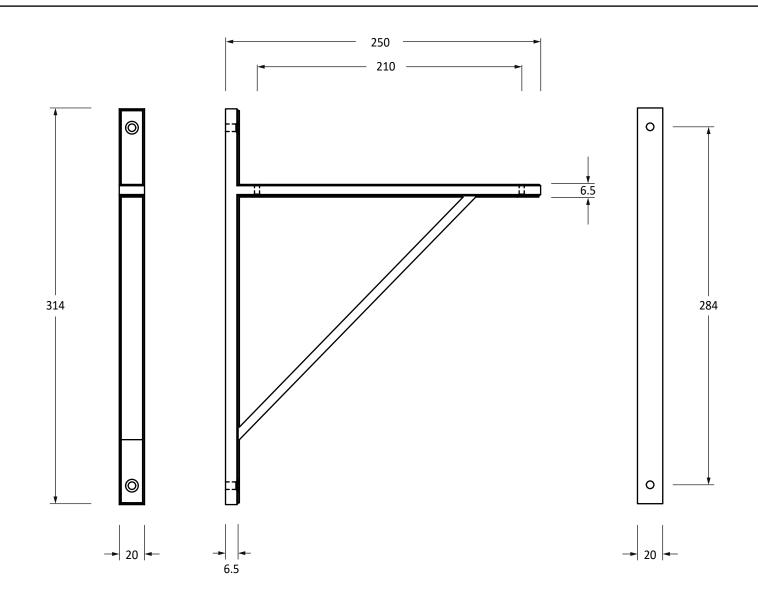

Please Note, due to the hand crafted nature of our products all measurements are approximate and should be used as a guide only.

| rease Note, and to the hand crafted nature of our products an incasarements are approximate and should be used as a galact only. |                        |                   |                |                                   |
|----------------------------------------------------------------------------------------------------------------------------------|------------------------|-------------------|----------------|-----------------------------------|
| Product Information                                                                                                              |                        | Pack Contents     | Fixing Screws  |                                   |
| Product Code:                                                                                                                    | 51164                  | 1 x Shelf Bracket | Size:          | 2 x Gauge 10 x 2" (4.5mm x 51mm)  |
| Description:                                                                                                                     | Chalfont Shelf Bracket | 4 x Fixing Screws |                | 2 x Gauge 6 x 3/4" (3.5mm x 19mm) |
|                                                                                                                                  | (314mm x 250mm)        |                   | Туре:          | Slotted Countersunk               |
| Finish:                                                                                                                          | Matt Black             |                   | Finish:        | Matt Black                        |
| Base Material:                                                                                                                   | Brass                  |                   | Base Material: | Stainless Steel                   |