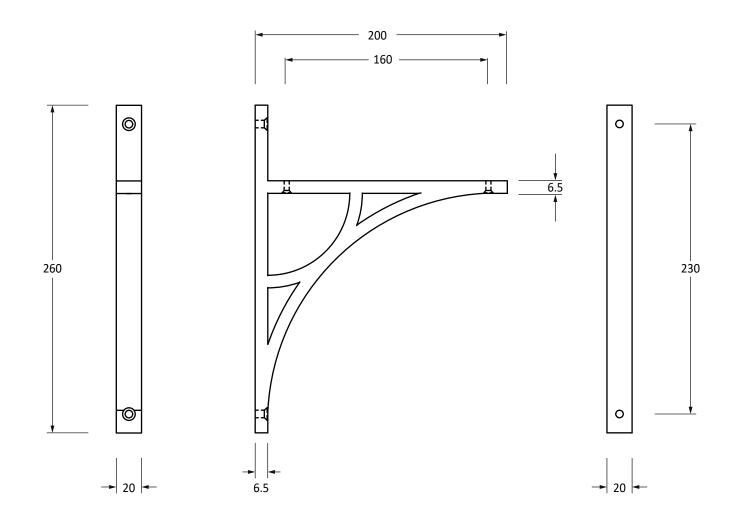

Please Note, due to the hand crafted nature of our products all measurements are approximate and should be used as a guide only.

| Product Information |                    | Pack Contents     | Fixing Screws  |                                   |
|---------------------|--------------------|-------------------|----------------|-----------------------------------|
| Product Code:       | 51166              | 1 x Shelf Bracket | Size:          | 2 x Gauge 10 x 2" (4.5mm x 51mm)  |
| Description:        | Tyne Shelf Bracket | 4 x Fixing Screws |                | 2 x Gauge 6 x 3/4" (3.5mm x 19mm) |
|                     | (260mm x 200mm)    |                   | Type:          | Slotted Countersunk               |
| Finish:             | Aged Brass         |                   | Finish:        | Dark Plating                      |
| Base Material:      | Brass              |                   | Base Material: | Stainless Steel                   |