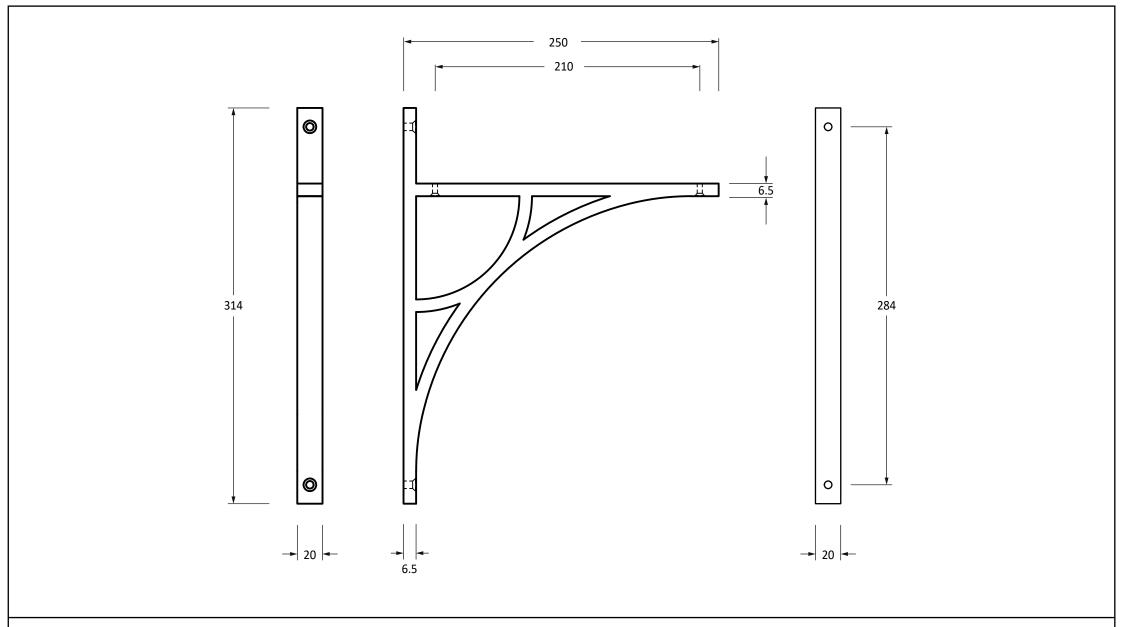

Please Note, due to the hand crafted nature of our products all measurements are approximate and should be used as a guide only.

| Product Information                                                                                                     | Pack Contents                          | Fixing Screws                               |                                                                                                                                 |                                                       |
|-------------------------------------------------------------------------------------------------------------------------|----------------------------------------|---------------------------------------------|---------------------------------------------------------------------------------------------------------------------------------|-------------------------------------------------------|
| Product Code: 51176<br>Description: Tyne Shelf Bracket<br>(314mm x 250mm)<br>Finish: Aged Brass<br>Base Material: Brass | 1 x Shelf Bracket<br>4 x Fixing Screws | Size:<br>Type:<br>Finish:<br>Base Material: | 2 x Gauge 10 x 2" (4.5mm x 51mm)<br>2 x Gauge 6 x 3/4" (3.5mm x 19mm)<br>Slotted Countersunk<br>Dark Plating<br>Stainless Steel | From the • 1 <sup>®</sup><br>www.from the anvil.co.uk |