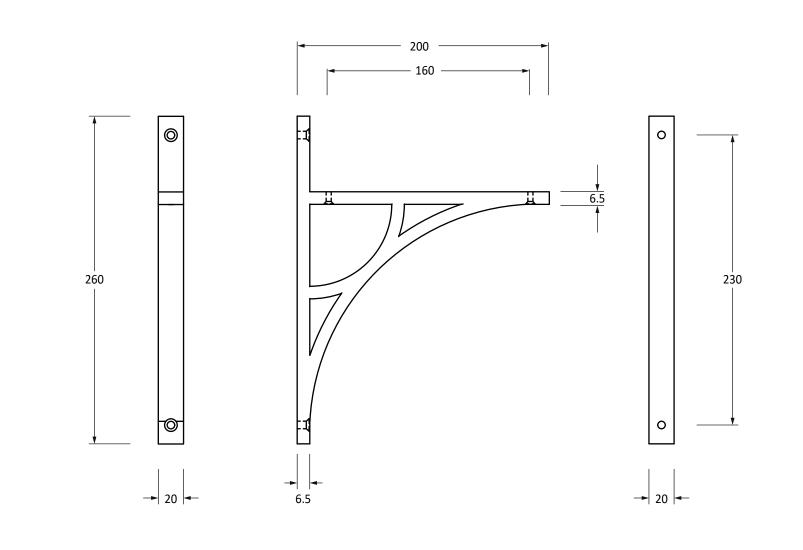

Please Note, due to the hand crafted nature of our products all measurements are approximate and should be used as a guide only.

| Product Information                                                                                                      | Pack Contents                          | Fixing Screws                               |                                                                                                                                |                                                   |
|--------------------------------------------------------------------------------------------------------------------------|----------------------------------------|---------------------------------------------|--------------------------------------------------------------------------------------------------------------------------------|---------------------------------------------------|
| Product Code: 51167<br>Description: Tyne Shelf Bracket<br>(260mm x 200mm)<br>Finish: Satin Brass<br>Base Material: Brass | 1 x Shelf Bracket<br>4 x Fixing Screws | Size:<br>Type:<br>Finish:<br>Base Material: | 2 x Gauge 10 x 2" (4.5mm x 51mm)<br>2 x Gauge 6 x 3/4" (3.5mm x 19mm)<br>Slotted Countersunk<br>Satin Brass<br>Stainless Steel | From the for the for the www.from the anvil.co.uk |