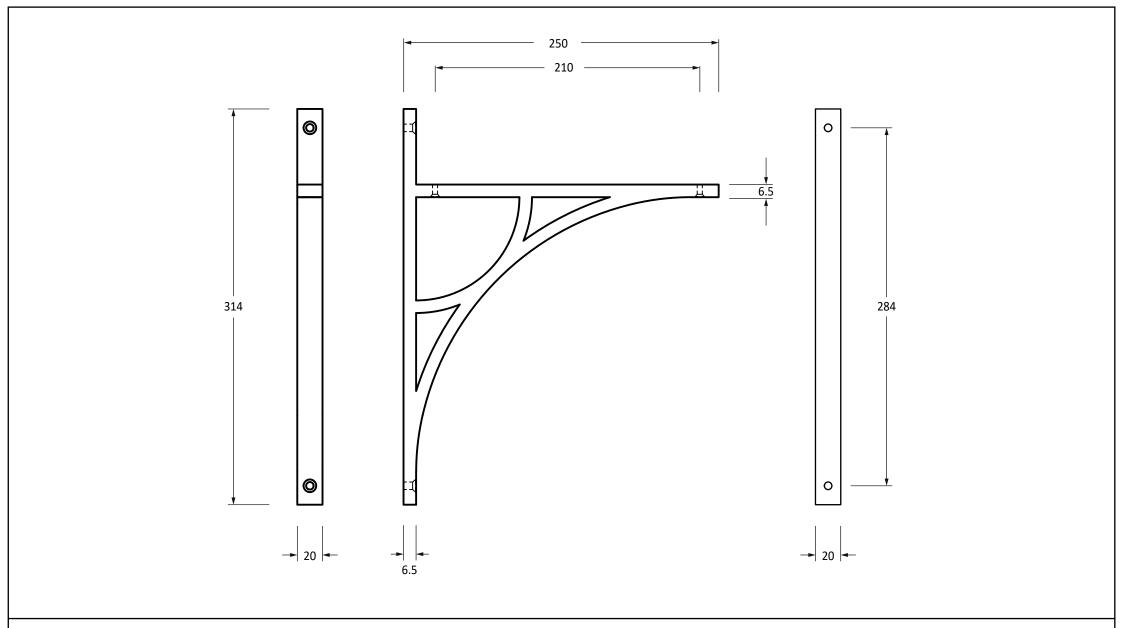

Please Note, due to the hand crafted nature of our products all measurements are approximate and should be used as a guide only.

| Product Information                                                                                          | Pack Contents                          | Fixing Screws                               |                                                                                                                                    |  |
|--------------------------------------------------------------------------------------------------------------|----------------------------------------|---------------------------------------------|------------------------------------------------------------------------------------------------------------------------------------|--|
| Product Code:51179Description:Tyne Shelf Bracket<br>(314mm x 250mm)Finish:Polished ChromeBase Material:Brass | 1 x Shelf Bracket<br>4 x Fixing Screws | Size:<br>Type:<br>Finish:<br>Base Material: | 2 x Gauge 10 x 2" (4.5mm x 51mm)<br>2 x Gauge 6 x 3/4" (3.5mm x 19mm)<br>Slotted Countersunk<br>Stainless Steel<br>Stainless Steel |  |