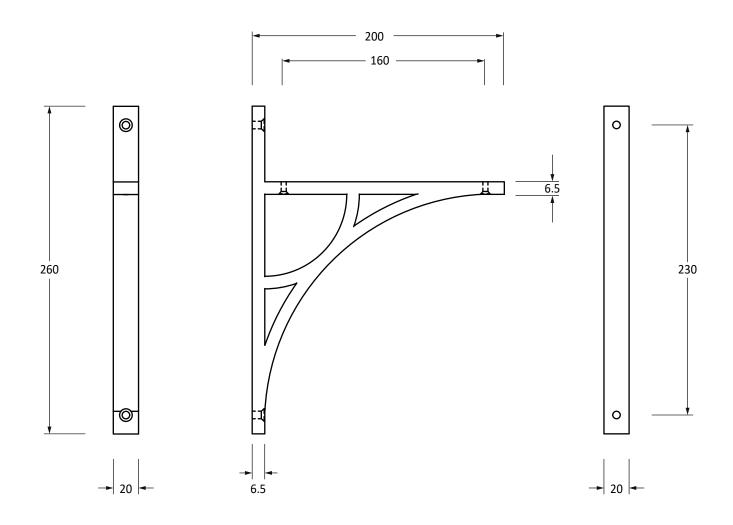

Please Note, due to the hand crafted nature of our products all measurements are approximate and should be used as a guide only.

|                     | •                  |                   | •              | •                                 |
|---------------------|--------------------|-------------------|----------------|-----------------------------------|
| Product Information |                    | Pack Contents     | Fixing Screws  |                                   |
| Product Code:       | 51170              | 1 x Shelf Bracket | Size:          | 2 x Gauge 10 x 2" (4.5mm x 51mm)  |
| Description:        | Tyne Shelf Bracket | 4 x Fixing Screws |                | 2 x Gauge 6 x 3/4" (3.5mm x 19mm) |
|                     | (260mm x 200mm)    |                   | Type:          | Slotted Countersunk               |
| Finish:             | Satin Chrome       |                   | Finish:        | Stainless Steel                   |
| Base Material:      | Brass              |                   | Base Material: | Stainless Steel                   |