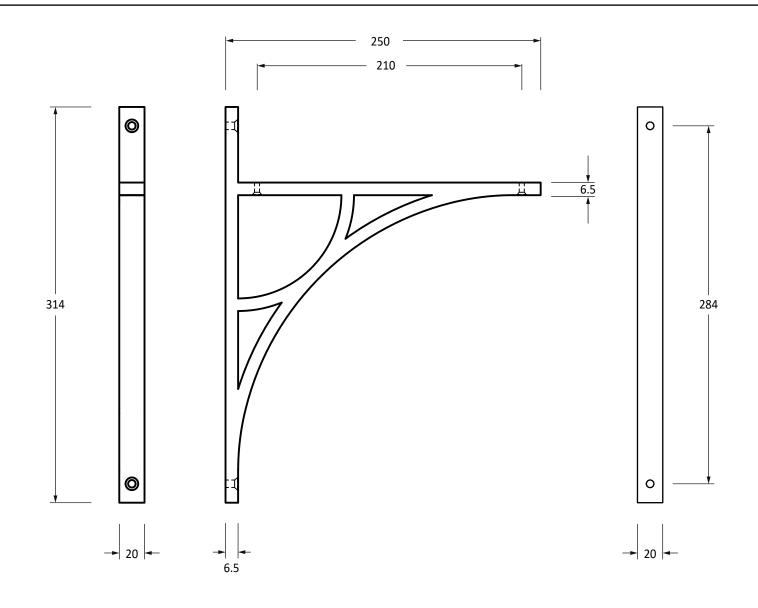

Please Note, due to the hand crafted nature of our products all measurements are approximate and should be used as a guide only.

| ,                   |                    |                   |                |                                   |
|---------------------|--------------------|-------------------|----------------|-----------------------------------|
| Product Information |                    | Pack Contents     | Fixing Screws  |                                   |
| Product Code:       | 51180              | 1 x Shelf Bracket | Size:          | 2 x Gauge 10 x 2" (4.5mm x 51mm)  |
| Description:        | Tyne Shelf Bracket | 4 x Fixing Screws |                | 2 x Gauge 6 x 3/4" (3.5mm x 19mm) |
|                     | (314mm x 250mm)    |                   | Type:          | Slotted Countersunk               |
| Finish:             | Satin Chrome       |                   | Finish:        | Stainless Steel                   |
| Base Material:      | Brass              |                   | Base Material: | Stainless Steel                   |