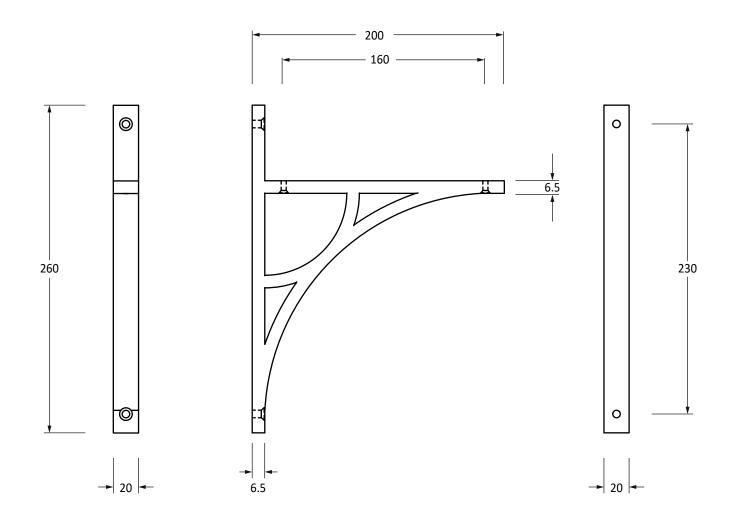

Please Note, due to the hand crafted nature of our products all measurements are approximate and should be used as a guide only.

| rease Note, due to the hand traited hattire of our products an measurements are approximate and should be used as a guide only. |                    |                   |                |                                   |
|---------------------------------------------------------------------------------------------------------------------------------|--------------------|-------------------|----------------|-----------------------------------|
| Product Information                                                                                                             |                    | Pack Contents     | Fixing Screws  |                                   |
| Product Code:                                                                                                                   | 51172              | 1 x Shelf Bracket | Size:          | 2 x Gauge 10 x 2" (4.5mm x 51mm)  |
| Description:                                                                                                                    | Tyne Shelf Bracket | 4 x Fixing Screws |                | 2 x Gauge 6 x 3/4" (3.5mm x 19mm) |
|                                                                                                                                 | (260mm x 200mm)    |                   | Туре:          | Slotted Countersunk               |
| Finish:                                                                                                                         | Aged Bronze        |                   | Finish:        | Dark Plating                      |
| Base Material:                                                                                                                  | Bronze             |                   | Base Material: | Stainless Steel                   |