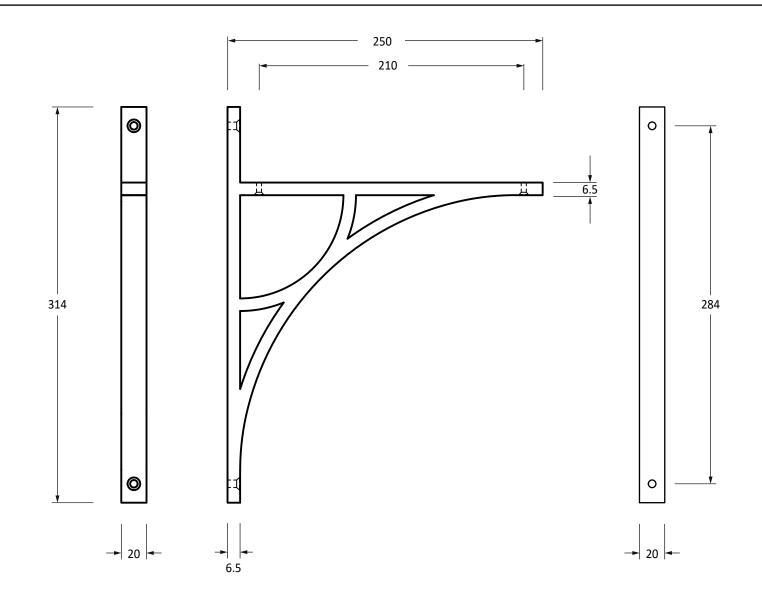

Please Note, due to the hand crafted nature of our products all measurements are approximate and should be used as a guide only.

| ,                   | '                  | 1.1               | · ·            | ,                                 |
|---------------------|--------------------|-------------------|----------------|-----------------------------------|
| Product Information |                    | Pack Contents     | Fixing Screws  |                                   |
| Product Code:       | 51182              | 1 x Shelf Bracket | Size:          | 2 x Gauge 10 x 2" (4.5mm x 51mm)  |
| Description:        | Tyne Shelf Bracket | 4 x Fixing Screws |                | 2 x Gauge 6 x 3/4" (3.5mm x 19mm) |
|                     | (314mm x 250mm)    |                   | Туре:          | Slotted Countersunk               |
| Finish:             | Aged Bronze        |                   | Finish:        | Dark Plating                      |
| Base Material:      | Bronze             |                   | Base Material: | Stainless Steel                   |