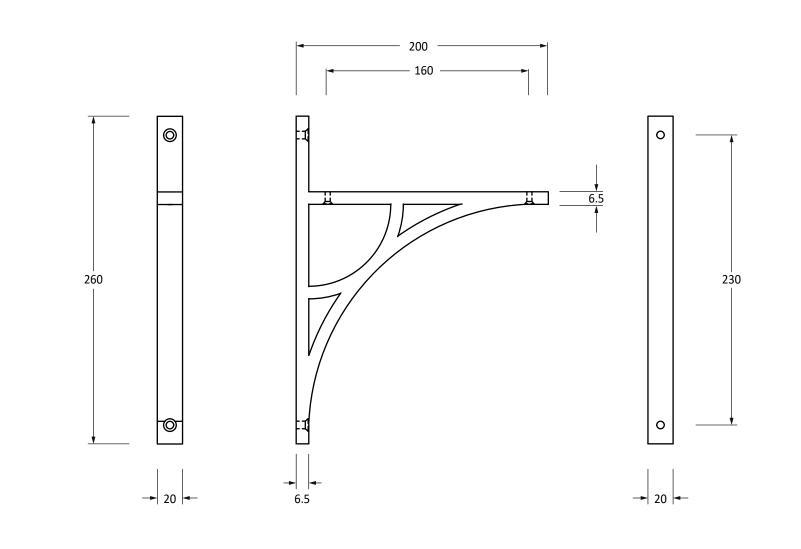

Please Note, due to the hand crafted nature of our products all measurements are approximate and should be used as a guide only.

| Product Information                                                                                                           | Pack Contents                          | Fixing Screws                               |                                                                                                                                 |  |
|-------------------------------------------------------------------------------------------------------------------------------|----------------------------------------|---------------------------------------------|---------------------------------------------------------------------------------------------------------------------------------|--|
| Product Code: 51173<br>Description: Tyne Shelf Bracket<br>(260mm x 200mm)<br>Finish: Polished Bronze<br>Base Material: Bronze | 1 x Shelf Bracket<br>4 x Fixing Screws | Size:<br>Type:<br>Finish:<br>Base Material: | 2 x Gauge 10 x 2" (4.5mm x 51mm)<br>2 x Gauge 6 x 3/4" (3.5mm x 19mm)<br>Slotted Countersunk<br>Dark Plating<br>Stainless Steel |  |