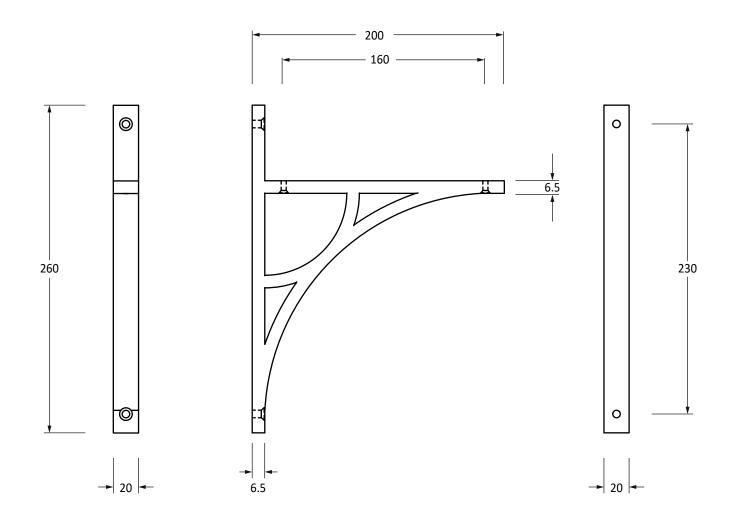

Please Note, due to the hand crafted nature of our products all measurements are approximate and should be used as a guide only.

| Please Note, due to the hand crafted hature of our products all measurements are approximate and should be used as a guide only. |                    |                   |                |                                   |
|----------------------------------------------------------------------------------------------------------------------------------|--------------------|-------------------|----------------|-----------------------------------|
| Product Information                                                                                                              |                    | Pack Contents     | Fixing Screws  |                                   |
| Product Code:                                                                                                                    | 51174              | 1 x Shelf Bracket | Size:          | 2 x Gauge 10 x 2" (4.5mm x 51mm)  |
| Description:                                                                                                                     | Tyne Shelf Bracket | 4 x Fixing Screws |                | 2 x Gauge 6 x 3/4" (3.5mm x 19mm) |
|                                                                                                                                  | (260mm x 200mm)    |                   | Type:          | Slotted Countersunk               |
| Finish:                                                                                                                          | Matt Black         |                   | Finish:        | Matt Black                        |
| Base Material:                                                                                                                   | Brass              |                   | Base Material: | Stainless Steel                   |