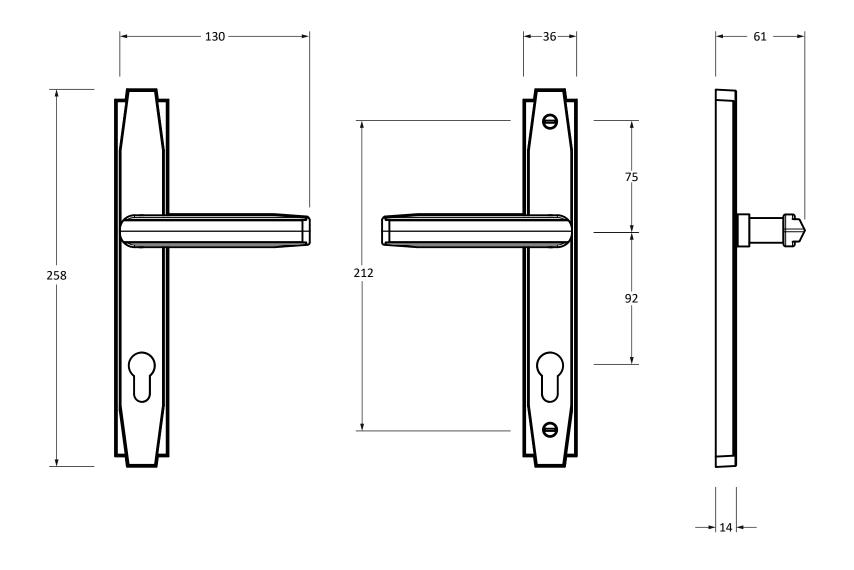

Please Note, due to the hand crafted nature of our products all measurements are approximate and should be used as a guide only.

| Product Information |                                     | Pack Contents                   | Fixing Screws  |                   |  |
|---------------------|-------------------------------------|---------------------------------|----------------|-------------------|--|
| Product Code:       | 51185                               | 2 x Door Handle                 | Size:          | M5 x 90mm         |  |
| Description:        | Art Deco Slimline Lever Espag. Lock | 1 x Split Spindle (8mm x 95mm)  | Type:          | Slotted Male Bolt |  |
|                     | Set                                 | 1 x Split Spindle (8mm x 125mm) | Finish:        | Brass Plating     |  |
| Finish:             | Polished Brass                      | 1 x Steel Allen Key             | Base Material: | Stainless Steel   |  |
| Base Material:      | Brass                               | 2 x Fixing Screws               |                |                   |  |