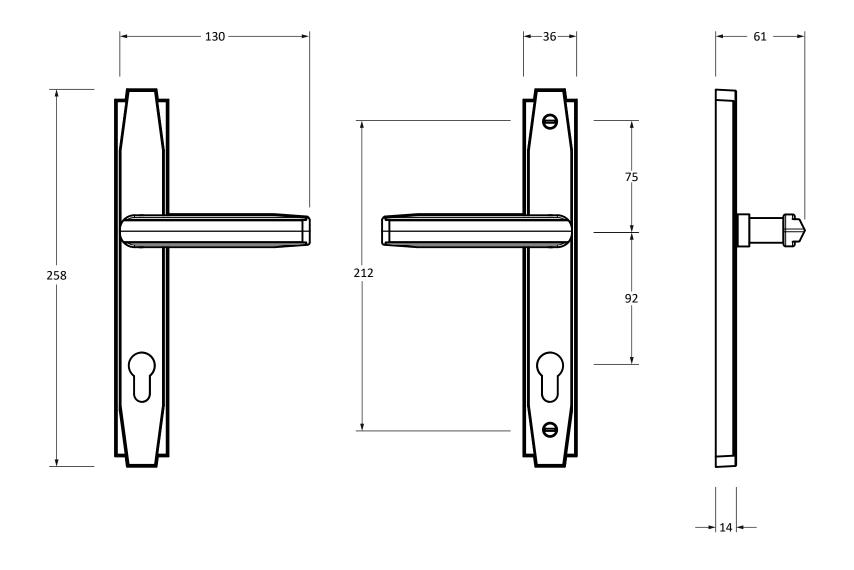

Please Note, due to the hand crafted nature of our products all measurements are approximate and should be used as a guide only.

| Product Information |                                     | Pack Contents                   | Fixing Screws  |                   |  |  |
|---------------------|-------------------------------------|---------------------------------|----------------|-------------------|--|--|
| Product Code:       | 51186                               | 2 x Door Handle                 | Size:          | M5 x 90mm         |  |  |
| Description:        | Art Deco Slimline Lever Espag. Lock | 1 x Split Spindle (8mm x 95mm)  | Type:          | Slotted Male Bolt |  |  |
|                     | Set                                 | 1 x Split Spindle (8mm x 125mm) | Finish:        | Dark Plating      |  |  |
| Finish:             | Aged Brass                          | 1 x Steel Allen Key             | Base Material: | Stainless Steel   |  |  |
| Base Material:      | Brass                               | 2 x Fixing Screws               |                |                   |  |  |