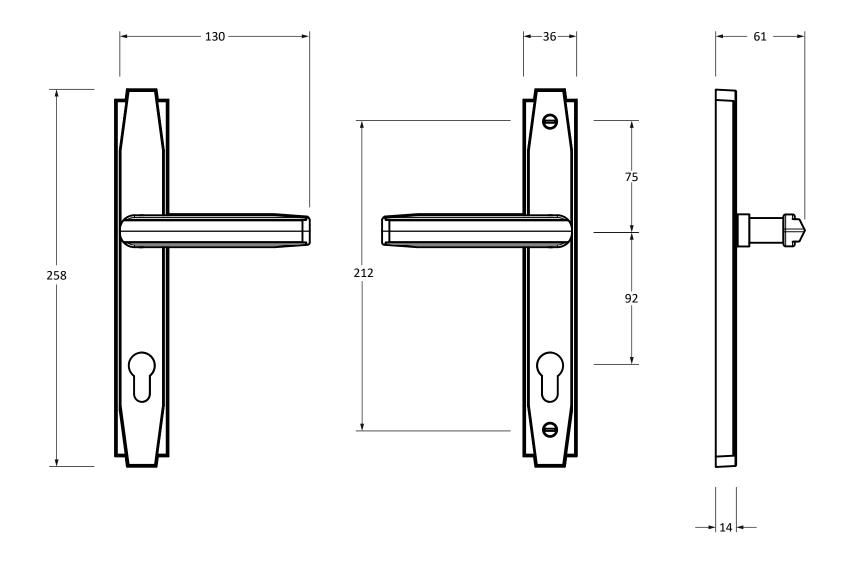

Please Note, due to the hand crafted nature of our products all measurements are approximate and should be used as a guide only.

| Product Information |                                     | Pack Contents                   | Fixing Screws  |                   |  |
|---------------------|-------------------------------------|---------------------------------|----------------|-------------------|--|
| Product Code:       | 51187                               | 2 x Door Handle                 | Size:          | M5 x 90mm         |  |
| Description:        | Art Deco Slimline Lever Espag. Lock | 1 x Split Spindle (8mm x 95mm)  | Type:          | Slotted Male Bolt |  |
|                     | Set                                 | 1 x Split Spindle (8mm x 125mm) | Finish:        | Stainless Steel   |  |
| Finish:             | Polished Nickel                     | 1 x Steel Allen Key             | Base Material: | Stainless Steel   |  |
| Base Material:      | Brass                               | 2 x Fixing Screws               |                |                   |  |