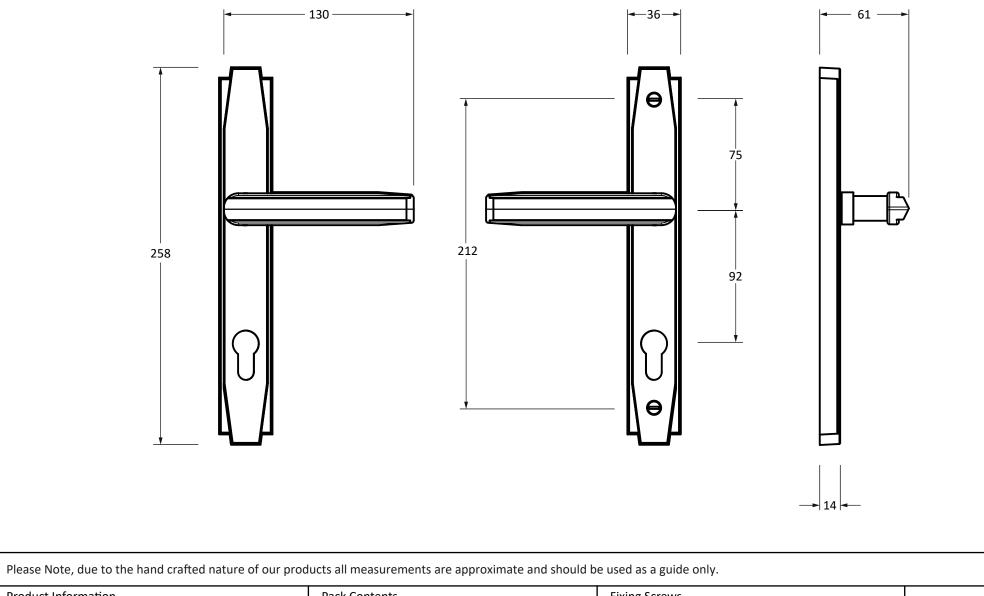

| Product Information                                        |                                                                                 | Pack Contents                                                                                                                    | Fixing Screws                               |                                                                      |                                                   |
|------------------------------------------------------------|---------------------------------------------------------------------------------|----------------------------------------------------------------------------------------------------------------------------------|---------------------------------------------|----------------------------------------------------------------------|---------------------------------------------------|
| Product Code:<br>Description:<br>Finish:<br>Base Material: | 51188<br>Art Deco Slimline Lever Espag. Lock<br>Set<br>Polished Chrome<br>Brass | 2 x Door Handle<br>1 x Split Spindle (8mm x 95mm)<br>1 x Split Spindle (8mm x 125mm)<br>1 x Steel Allen Key<br>2 x Fixing Screws | Size:<br>Type:<br>Finish:<br>Base Material: | M5 x 90mm<br>Slotted Male Bolt<br>Stainless Steel<br>Stainless Steel | From the for the for the www.from the anvil.co.uk |
|                                                            |                                                                                 |                                                                                                                                  |                                             |                                                                      |                                                   |