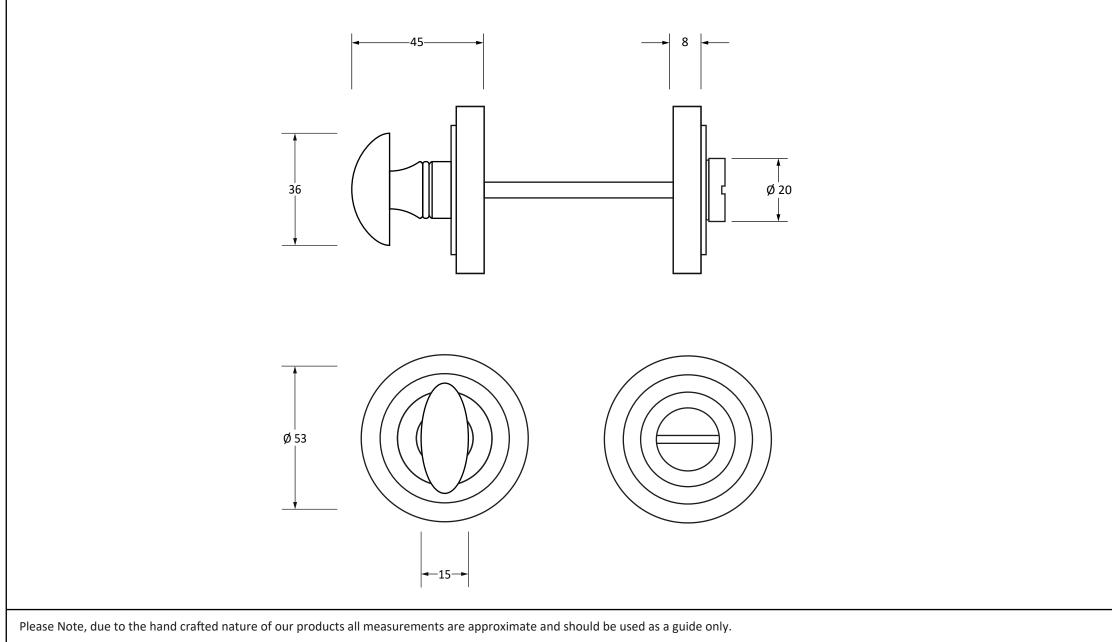

| Product Information                                                                               | Pack Contents                                                                                                          | Fixing Screws                               |                                                                                                                |                                                       |
|---------------------------------------------------------------------------------------------------|------------------------------------------------------------------------------------------------------------------------|---------------------------------------------|----------------------------------------------------------------------------------------------------------------|-------------------------------------------------------|
| Product Code:50881Description:Round Thumbturn Set (Art Deco)Finish:Satin BrassBase Material:Brass | 1 x Thumbturn<br>1 x Coin Release with spindle (5mm x 80mm)<br>2 x Covers<br>1 x Steel Allen Key<br>12 x Fixing Screws | Size:<br>Type:<br>Size:<br>Type:<br>Finish: | 8 x Gauge 8 x 3/4" (4mm x 19mm)<br>Countersunk<br>4 x 90mm & 16mm<br>Slotted Male & Female Bolt<br>Satin Brass | From the • 1 <sup>®</sup><br>www.from the anvil.co.uk |
|                                                                                                   |                                                                                                                        | Base Material:                              | Stainless Steel                                                                                                |                                                       |