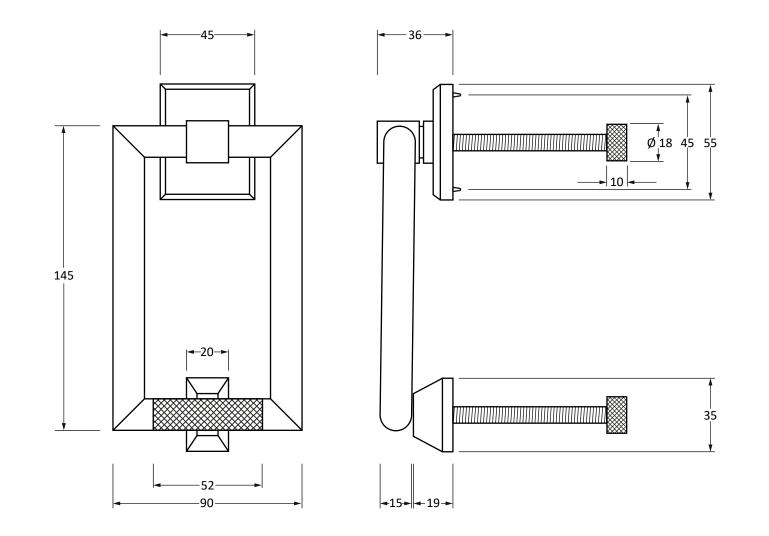

Please Note, due to the hand crafted nature of our products all measurements are approximate and should be used as a guide only.

| Product Information                                                                                      | Pack Contents                                           | Fixing Screws                                                                                |                                                       |
|----------------------------------------------------------------------------------------------------------|---------------------------------------------------------|----------------------------------------------------------------------------------------------|-------------------------------------------------------|
| Product Code: 50885<br>Description: Brompton Door Knocker<br>Finish: Satin Brass<br>Base Material: Brass | 1 x Door Knocker<br>1 x Door Stud<br>2 x Fixings Screws | Size:M6 x 110mmType:Threaded Bar with End CapFinish:Satin BrassBase Material:Stainless Steel | From the • 1 <sup>®</sup><br>www.from the anvil.co.uk |