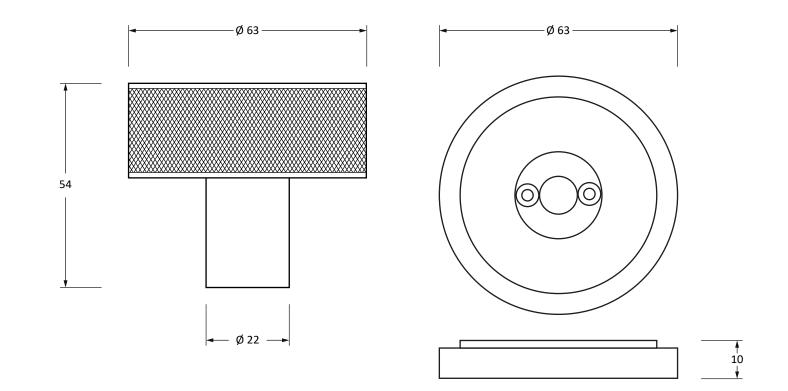

Please Note, due to the hand crafted nature of our products all measurements are approximate and should be used as a guide only.

| Product Information                      |                                                                     | Pack Contents                                                                    | Fixing Screws                               |                                                                              |                                                                   |
|------------------------------------------|---------------------------------------------------------------------|----------------------------------------------------------------------------------|---------------------------------------------|------------------------------------------------------------------------------|-------------------------------------------------------------------|
| Product Code:<br>Description:<br>Finish: | 50909<br>Brompton Mortice/Rim Knob Set<br>(Art Deco)<br>Satin Brass | 2 x Knobs<br>2 x Roses<br>1 x Threaded Spindle (8mm x 120mm)<br>4 x Fixing Screw | Size:<br>Type:<br>Finish:<br>Base Material: | Gauge 4 x 3/4" (3mm x 19mm)<br>Countersunk<br>Satin Brass<br>Stainless Steel | From the form the form the form the form the form the anvil.co.uk |
| Base Material:                           | Brass                                                               |                                                                                  |                                             |                                                                              |                                                                   |