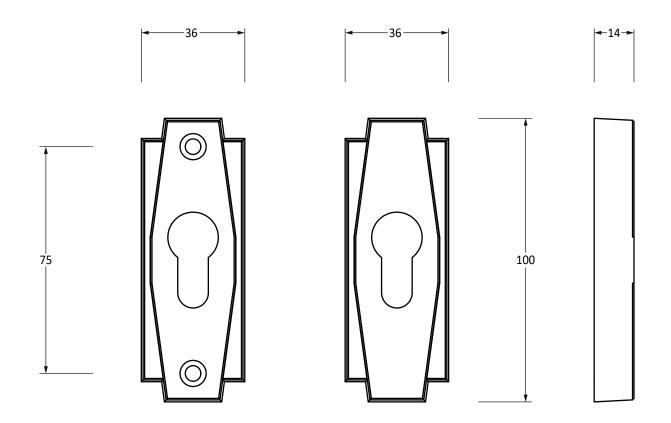

Please Note, due to the hand crafted nature of our products all measurements are approximate and should be used as a guide only.

| Product Information |                                | Pack Contents     | Fixing Screws  |                                 |  |
|---------------------|--------------------------------|-------------------|----------------|---------------------------------|--|
| Product Code:       | 51197                          | 2 x Escutcheon    | Size:          | M5 x 90mm                       |  |
| Description:        | Art Deco Euro Escutcheon (Set) | 2 x Fixing Screws | Туре:          | Slotted Countersunk Raised Head |  |
| Finish:             | Polished Brass                 |                   |                | Machine Screws                  |  |
| Base Material:      | Brass                          |                   | Finish:        | Brass Plating                   |  |
|                     |                                |                   | Base Material: | Stainless Steel                 |  |