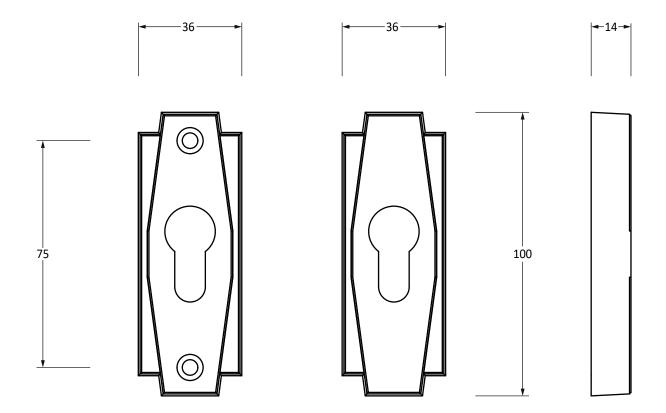

Please Note, due to the hand crafted nature of our products all measurements are approximate and should be used as a guide only.

| Product Information                                                                              | Pack Contents                       | Fixing Screws                                                                                                                        |                                                       |
|--------------------------------------------------------------------------------------------------|-------------------------------------|--------------------------------------------------------------------------------------------------------------------------------------|-------------------------------------------------------|
| Product Code:51198Description:Art Deco Euro Escutcheon (Set)Finish:Aged BrassBase Material:Brass | 2 x Escutcheon<br>2 x Fixing Screws | Size: M5 x 90mm<br>Type: Slotted Countersunk Raised Head<br>Machine Screws<br>Finish: Dark Plating<br>Base Material: Stainless Steel | From the • 1 <sup>®</sup><br>www.from the anvil.co.uk |