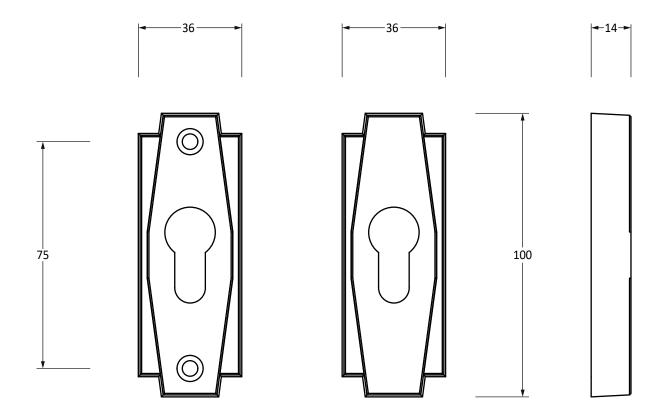

Please Note, due to the hand crafted nature of our products all measurements are approximate and should be used as a guide only.

| Product Information                                                                                   | Pack Contents                       | Fixing Screws    |                                                                                                      |                                                       |
|-------------------------------------------------------------------------------------------------------|-------------------------------------|------------------|------------------------------------------------------------------------------------------------------|-------------------------------------------------------|
| Product Code:51199Description:Art Deco Euro Escutcheon (Set)Finish:Polished NickelBase Material:Brass | 2 x Escutcheon<br>2 x Fixing Screws | Type:<br>Finish: | M5 x 90mm<br>Slotted Countersunk Raised Head<br>Machine Screws<br>Stainless Steel<br>Stainless Steel | From the • 1 <sup>®</sup><br>www.from the anvil.co.uk |