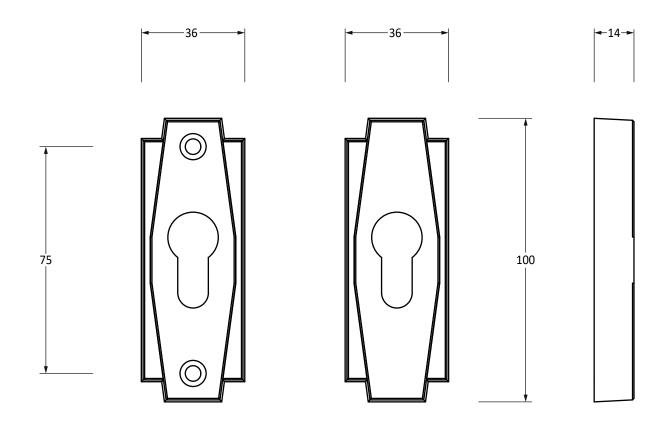

Please Note, due to the hand crafted nature of our products all measurements are approximate and should be used as a guide only.

| Product Information |                                | Pack Contents     | Fixing Screws  |                                 |   |
|---------------------|--------------------------------|-------------------|----------------|---------------------------------|---|
| Product Code:       | 51200                          | 2 x Escutcheon    | Size:          | M5 x 90mm                       |   |
| Description:        | Art Deco Euro Escutcheon (Set) | 2 x Fixing Screws | Туре:          | Slotted Countersunk Raised Head | ı |
| Finish:             | Polished Chrome                |                   |                | Machine Screws                  | ı |
| Base Material:      | Brass                          |                   | Finish:        | Stainless Steel                 | ı |
|                     |                                |                   | Base Material: | Stainless Steel                 | ı |