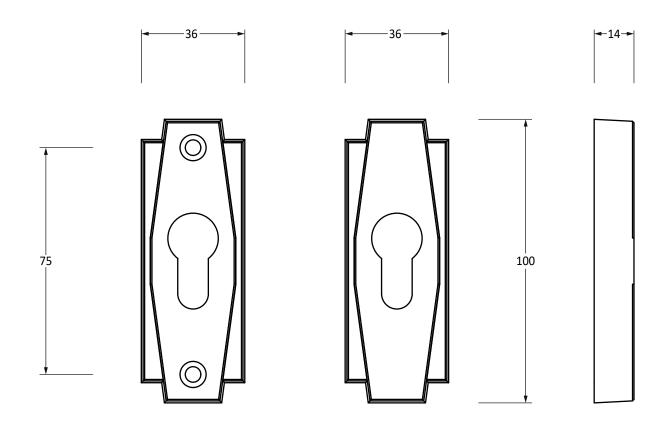

Please Note, due to the hand crafted nature of our products all measurements are approximate and should be used as a guide only.

| Product Information |                | tion                           | Pack Contents     | Fixing Screws  |                                 |
|---------------------|----------------|--------------------------------|-------------------|----------------|---------------------------------|
|                     | Product Code:  | 51201                          | 2 x Escutcheon    | Size:          | M5 x 90mm                       |
|                     | Description:   | Art Deco Euro Escutcheon (Set) | 2 x Fixing Screws | Туре:          | Slotted Countersunk Raised Head |
|                     | Finish:        | Aged Bronze                    |                   |                | Machine Screws                  |
| ì                   | Base Material: | Bronze                         |                   | Finish:        | Dark Plating                    |
|                     |                |                                |                   | Base Material: | Stainless Steel                 |