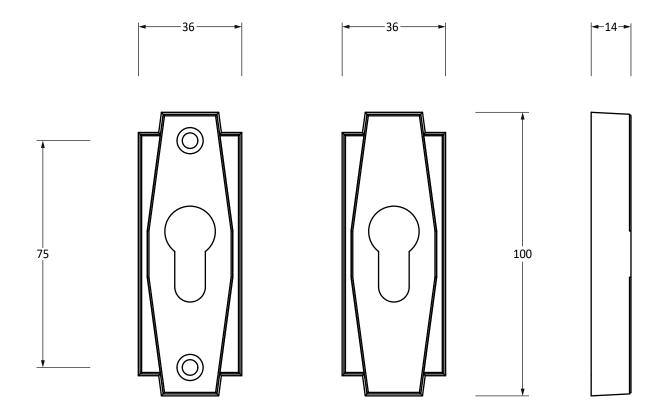

Please Note, due to the hand crafted nature of our products all measurements are approximate and should be used as a guide only.

| Product Information                                                                                    | Pack Contents                       | Fixing Screws                                                                                                                 |                                                                                                    |
|--------------------------------------------------------------------------------------------------------|-------------------------------------|-------------------------------------------------------------------------------------------------------------------------------|----------------------------------------------------------------------------------------------------|
| Product Code:51202Description:Art Deco Euro Escutcheon (Set)Finish:Polished BronzeBase Material:Bronze | 2 x Escutcheon<br>2 x Fixing Screws | Size: M5 x 90mm<br>Type: Slotted Countersunk Rais<br>Machine Screws<br>Finish: Dark Plating<br>Base Material: Stainless Steel | ed Head <b>Kanna Kanna Kanna</b> From the <b>• 1</b> <sup>®</sup><br><i>www.fromtheanvil.co.uk</i> |