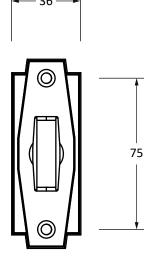

Please Note, due to the hand crafted nature of our products all measurements are approximate and should be used as a guide only.

| ,                   | •                  | • • • • • • • • • • • • • • • • • • • •     | 9              | •                 |   |
|---------------------|--------------------|---------------------------------------------|----------------|-------------------|---|
| Product Information |                    | Pack Contents                               | Fixing Screws  |                   |   |
| Product Code:       | 51203              | 1 x Thumbturn                               | Size:          | M5 x 90mm         |   |
| Description:        | Art Deco Thumbturn | 1 x Coin Release with Spindle (5mm² x 75mm) | Type:          | Slotted Male Bolt |   |
| Finish:             | Polished Brass     | 1 x Steel Allen Key                         | Finish:        | Brass Plating     |   |
| Base Material:      | Brass              | 2 x Fixing Screws                           | Base Material: | Stainless Steel   |   |
|                     |                    |                                             |                |                   | 4 |