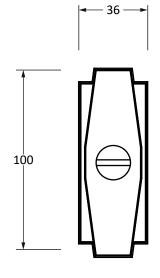

Please Note, due to the hand crafted nature of our products all measurements are approximate and should be used as a guide only.

| ,                   | •                  | • • • • • • • • • • • • • • • • • • • •     | 9              | •                 |   |
|---------------------|--------------------|---------------------------------------------|----------------|-------------------|---|
| Product Information |                    | Pack Contents                               | Fixing Screws  |                   |   |
| Product Code:       | 51203              | 1 x Thumbturn                               | Size:          | M5 x 90mm         |   |
| Description:        | Art Deco Thumbturn | 1 x Coin Release with Spindle (5mm² x 75mm) | Type:          | Slotted Male Bolt |   |
| Finish:             | Polished Brass     | 1 x Steel Allen Key                         | Finish:        | Brass Plating     |   |
| Base Material:      | Brass              | 2 x Fixing Screws                           | Base Material: | Stainless Steel   |   |
|                     |                    |                                             |                |                   | 4 |