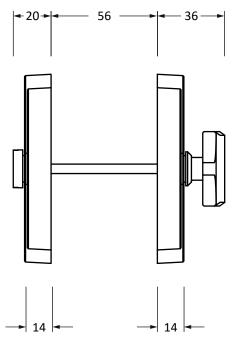

Please Note, due to the hand crafted nature of our products all measurements are approximate and should be used as a guide only.

| ,                   | •                  | • • • • • • • • • • • • • • • • • • • •     | 9              | •                 |   |
|---------------------|--------------------|---------------------------------------------|----------------|-------------------|---|
| Product Information |                    | Pack Contents                               | Fixing Screws  |                   |   |
| Product Code:       | 51203              | 1 x Thumbturn                               | Size:          | M5 x 90mm         |   |
| Description:        | Art Deco Thumbturn | 1 x Coin Release with Spindle (5mm² x 75mm) | Type:          | Slotted Male Bolt |   |
| Finish:             | Polished Brass     | 1 x Steel Allen Key                         | Finish:        | Brass Plating     |   |
| Base Material:      | Brass              | 2 x Fixing Screws                           | Base Material: | Stainless Steel   |   |
|                     |                    |                                             |                |                   | 4 |