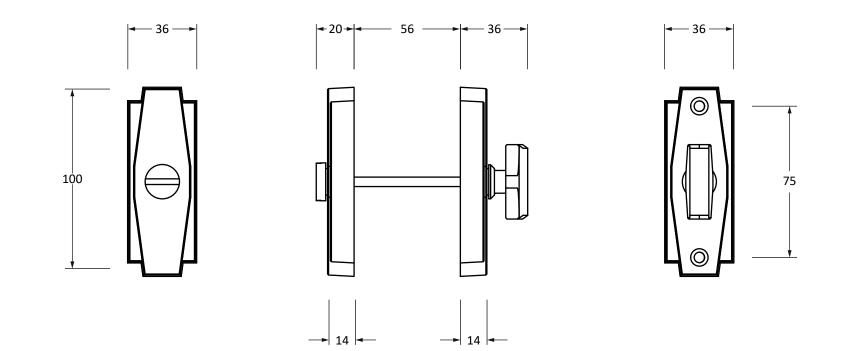

Please Note, due to the hand crafted nature of our products all measurements are approximate and should be used as a guide only.

| Product Information                                                                       | Pack Contents                                                                                            | Fixing Screws                                                                           |                                                       |
|-------------------------------------------------------------------------------------------|----------------------------------------------------------------------------------------------------------|-----------------------------------------------------------------------------------------|-------------------------------------------------------|
| Product Code:51205Description:Art Deco ThumbturnFinish:Polished NickelBase Material:Brass | 1 x Thumbturn<br>1 x Coin Release with Spindle (5mm² x 75mm)<br>1 x Steel Allen Key<br>2 x Fixing Screws | Size:M5 x 90mmType:Slotted Male BoltFinish:Stainless SteelBase Material:Stainless Steel | From the • 1 <sup>®</sup><br>www.from the anvil.co.uk |