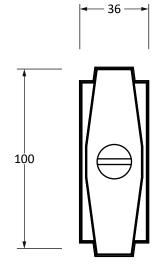

Please Note, due to the hand crafted nature of our products all measurements are approximate and should be used as a guide only.

| Product Information |                    | Pack Contents                               | Fixing Screws  |                   |
|---------------------|--------------------|---------------------------------------------|----------------|-------------------|
| Product Code:       | 51206              | 1 x Thumbturn                               | Size:          | M5 x 90mm         |
| Description:        | Art Deco Thumbturn | 1 x Coin Release with Spindle (5mm² x 75mm) | Type:          | Slotted Male Bolt |
| Finish:             | Polished Chrome    | 1 x Steel Allen Key                         | Finish:        | Stainless Steel   |
| Base Material:      | Brass              | 2 x Fixing Screws                           | Base Material: | Stainless Steel   |
|                     |                    |                                             |                |                   |