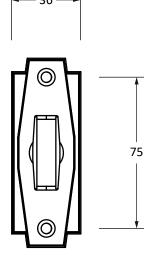

Please Note, due to the hand crafted nature of our products all measurements are approximate and should be used as a guide only.

| Product Information |                    | Pack Contents                               | Fixing Screws  |                   |
|---------------------|--------------------|---------------------------------------------|----------------|-------------------|
| Product Code:       | 51206              | 1 x Thumbturn                               | Size:          | M5 x 90mm         |
| Description:        | Art Deco Thumbturn | 1 x Coin Release with Spindle (5mm² x 75mm) | Type:          | Slotted Male Bolt |
| Finish:             | Polished Chrome    | 1 x Steel Allen Key                         | Finish:        | Stainless Steel   |
| Base Material:      | Brass              | 2 x Fixing Screws                           | Base Material: | Stainless Steel   |
|                     |                    |                                             |                |                   |