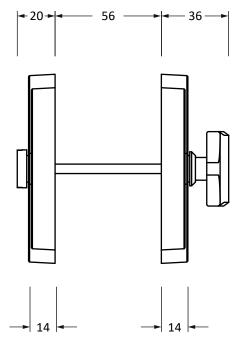

Please Note, due to the hand crafted nature of our products all measurements are approximate and should be used as a guide only.

| Product Information |                    | Pack Contents                               | Fixing Screws  |                   |
|---------------------|--------------------|---------------------------------------------|----------------|-------------------|
| Product Code:       | 51206              | 1 x Thumbturn                               | Size:          | M5 x 90mm         |
| Description:        | Art Deco Thumbturn | 1 x Coin Release with Spindle (5mm² x 75mm) | Type:          | Slotted Male Bolt |
| Finish:             | Polished Chrome    | 1 x Steel Allen Key                         | Finish:        | Stainless Steel   |
| Base Material:      | Brass              | 2 x Fixing Screws                           | Base Material: | Stainless Steel   |
|                     |                    |                                             |                |                   |