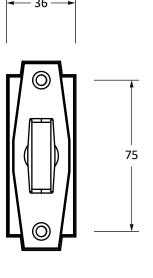

Please Note, due to the hand crafted nature of our products all measurements are approximate and should be used as a guide only.

| The second secon |                    |                                             |                |                   |   |
|--------------------------------------------------------------------------------------------------------------------------------------------------------------------------------------------------------------------------------------------------------------------------------------------------------------------------------------------------------------------------------------------------------------------------------------------------------------------------------------------------------------------------------------------------------------------------------------------------------------------------------------------------------------------------------------------------------------------------------------------------------------------------------------------------------------------------------------------------------------------------------------------------------------------------------------------------------------------------------------------------------------------------------------------------------------------------------------------------------------------------------------------------------------------------------------------------------------------------------------------------------------------------------------------------------------------------------------------------------------------------------------------------------------------------------------------------------------------------------------------------------------------------------------------------------------------------------------------------------------------------------------------------------------------------------------------------------------------------------------------------------------------------------------------------------------------------------------------------------------------------------------------------------------------------------------------------------------------------------------------------------------------------------------------------------------------------------------------------------------------------------|--------------------|---------------------------------------------|----------------|-------------------|---|
| Product Information                                                                                                                                                                                                                                                                                                                                                                                                                                                                                                                                                                                                                                                                                                                                                                                                                                                                                                                                                                                                                                                                                                                                                                                                                                                                                                                                                                                                                                                                                                                                                                                                                                                                                                                                                                                                                                                                                                                                                                                                                                                                                                            |                    | Pack Contents                               | Fixing Screws  |                   |   |
| Product Code:                                                                                                                                                                                                                                                                                                                                                                                                                                                                                                                                                                                                                                                                                                                                                                                                                                                                                                                                                                                                                                                                                                                                                                                                                                                                                                                                                                                                                                                                                                                                                                                                                                                                                                                                                                                                                                                                                                                                                                                                                                                                                                                  | 51208              | 1 x Thumbturn                               | Size:          | M5 x 90mm         |   |
| Description:                                                                                                                                                                                                                                                                                                                                                                                                                                                                                                                                                                                                                                                                                                                                                                                                                                                                                                                                                                                                                                                                                                                                                                                                                                                                                                                                                                                                                                                                                                                                                                                                                                                                                                                                                                                                                                                                                                                                                                                                                                                                                                                   | Art Deco Thumbturn | 1 x Coin Release with Spindle (5mm² x 75mm) | Type:          | Slotted Male Bolt | i |
| Finish:                                                                                                                                                                                                                                                                                                                                                                                                                                                                                                                                                                                                                                                                                                                                                                                                                                                                                                                                                                                                                                                                                                                                                                                                                                                                                                                                                                                                                                                                                                                                                                                                                                                                                                                                                                                                                                                                                                                                                                                                                                                                                                                        | Polished Bronze    | 1 x Steel Allen Key                         | Finish:        | Dark Plating      | i |
| Base Material:                                                                                                                                                                                                                                                                                                                                                                                                                                                                                                                                                                                                                                                                                                                                                                                                                                                                                                                                                                                                                                                                                                                                                                                                                                                                                                                                                                                                                                                                                                                                                                                                                                                                                                                                                                                                                                                                                                                                                                                                                                                                                                                 | Bronze             | 2 x Fixing Screws                           | Base Material: | Stainless Steel   |   |