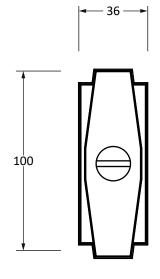

Please Note, due to the hand crafted nature of our products all measurements are approximate and should be used as a guide only.

| The second secon |                    |                                             |                |                   |   |
|--------------------------------------------------------------------------------------------------------------------------------------------------------------------------------------------------------------------------------------------------------------------------------------------------------------------------------------------------------------------------------------------------------------------------------------------------------------------------------------------------------------------------------------------------------------------------------------------------------------------------------------------------------------------------------------------------------------------------------------------------------------------------------------------------------------------------------------------------------------------------------------------------------------------------------------------------------------------------------------------------------------------------------------------------------------------------------------------------------------------------------------------------------------------------------------------------------------------------------------------------------------------------------------------------------------------------------------------------------------------------------------------------------------------------------------------------------------------------------------------------------------------------------------------------------------------------------------------------------------------------------------------------------------------------------------------------------------------------------------------------------------------------------------------------------------------------------------------------------------------------------------------------------------------------------------------------------------------------------------------------------------------------------------------------------------------------------------------------------------------------------|--------------------|---------------------------------------------|----------------|-------------------|---|
| Product Information                                                                                                                                                                                                                                                                                                                                                                                                                                                                                                                                                                                                                                                                                                                                                                                                                                                                                                                                                                                                                                                                                                                                                                                                                                                                                                                                                                                                                                                                                                                                                                                                                                                                                                                                                                                                                                                                                                                                                                                                                                                                                                            |                    | Pack Contents                               | Fixing Screws  |                   |   |
| Product Code:                                                                                                                                                                                                                                                                                                                                                                                                                                                                                                                                                                                                                                                                                                                                                                                                                                                                                                                                                                                                                                                                                                                                                                                                                                                                                                                                                                                                                                                                                                                                                                                                                                                                                                                                                                                                                                                                                                                                                                                                                                                                                                                  | 51208              | 1 x Thumbturn                               | Size:          | M5 x 90mm         |   |
| Description:                                                                                                                                                                                                                                                                                                                                                                                                                                                                                                                                                                                                                                                                                                                                                                                                                                                                                                                                                                                                                                                                                                                                                                                                                                                                                                                                                                                                                                                                                                                                                                                                                                                                                                                                                                                                                                                                                                                                                                                                                                                                                                                   | Art Deco Thumbturn | 1 x Coin Release with Spindle (5mm² x 75mm) | Type:          | Slotted Male Bolt | i |
| Finish:                                                                                                                                                                                                                                                                                                                                                                                                                                                                                                                                                                                                                                                                                                                                                                                                                                                                                                                                                                                                                                                                                                                                                                                                                                                                                                                                                                                                                                                                                                                                                                                                                                                                                                                                                                                                                                                                                                                                                                                                                                                                                                                        | Polished Bronze    | 1 x Steel Allen Key                         | Finish:        | Dark Plating      | i |
| Base Material:                                                                                                                                                                                                                                                                                                                                                                                                                                                                                                                                                                                                                                                                                                                                                                                                                                                                                                                                                                                                                                                                                                                                                                                                                                                                                                                                                                                                                                                                                                                                                                                                                                                                                                                                                                                                                                                                                                                                                                                                                                                                                                                 | Bronze             | 2 x Fixing Screws                           | Base Material: | Stainless Steel   |   |