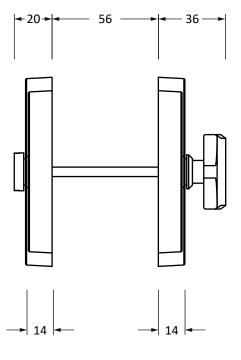

Please Note, due to the hand crafted nature of our products all measurements are approximate and should be used as a guide only.

| The second secon |                    |                                             |                |                   |   |
|--------------------------------------------------------------------------------------------------------------------------------------------------------------------------------------------------------------------------------------------------------------------------------------------------------------------------------------------------------------------------------------------------------------------------------------------------------------------------------------------------------------------------------------------------------------------------------------------------------------------------------------------------------------------------------------------------------------------------------------------------------------------------------------------------------------------------------------------------------------------------------------------------------------------------------------------------------------------------------------------------------------------------------------------------------------------------------------------------------------------------------------------------------------------------------------------------------------------------------------------------------------------------------------------------------------------------------------------------------------------------------------------------------------------------------------------------------------------------------------------------------------------------------------------------------------------------------------------------------------------------------------------------------------------------------------------------------------------------------------------------------------------------------------------------------------------------------------------------------------------------------------------------------------------------------------------------------------------------------------------------------------------------------------------------------------------------------------------------------------------------------|--------------------|---------------------------------------------|----------------|-------------------|---|
| Product Information                                                                                                                                                                                                                                                                                                                                                                                                                                                                                                                                                                                                                                                                                                                                                                                                                                                                                                                                                                                                                                                                                                                                                                                                                                                                                                                                                                                                                                                                                                                                                                                                                                                                                                                                                                                                                                                                                                                                                                                                                                                                                                            |                    | Pack Contents                               | Fixing Screws  |                   |   |
| Product Code:                                                                                                                                                                                                                                                                                                                                                                                                                                                                                                                                                                                                                                                                                                                                                                                                                                                                                                                                                                                                                                                                                                                                                                                                                                                                                                                                                                                                                                                                                                                                                                                                                                                                                                                                                                                                                                                                                                                                                                                                                                                                                                                  | 51208              | 1 x Thumbturn                               | Size:          | M5 x 90mm         |   |
| Description:                                                                                                                                                                                                                                                                                                                                                                                                                                                                                                                                                                                                                                                                                                                                                                                                                                                                                                                                                                                                                                                                                                                                                                                                                                                                                                                                                                                                                                                                                                                                                                                                                                                                                                                                                                                                                                                                                                                                                                                                                                                                                                                   | Art Deco Thumbturn | 1 x Coin Release with Spindle (5mm² x 75mm) | Type:          | Slotted Male Bolt | i |
| Finish:                                                                                                                                                                                                                                                                                                                                                                                                                                                                                                                                                                                                                                                                                                                                                                                                                                                                                                                                                                                                                                                                                                                                                                                                                                                                                                                                                                                                                                                                                                                                                                                                                                                                                                                                                                                                                                                                                                                                                                                                                                                                                                                        | Polished Bronze    | 1 x Steel Allen Key                         | Finish:        | Dark Plating      | i |
| Base Material:                                                                                                                                                                                                                                                                                                                                                                                                                                                                                                                                                                                                                                                                                                                                                                                                                                                                                                                                                                                                                                                                                                                                                                                                                                                                                                                                                                                                                                                                                                                                                                                                                                                                                                                                                                                                                                                                                                                                                                                                                                                                                                                 | Bronze             | 2 x Fixing Screws                           | Base Material: | Stainless Steel   |   |