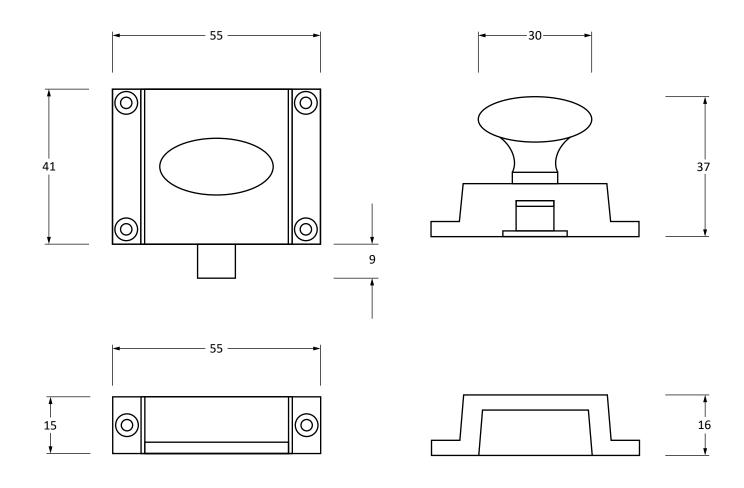

Please Note, due to the hand crafted nature of our products all measurements are approximate and should be used as a guide only.

| Product Information |               | Pack Contents     | Fixing Screws  |                             |
|---------------------|---------------|-------------------|----------------|-----------------------------|
| Product Code:       | 51209         | 1 x Cabinet Latch | Size:          | Gauge 4 x 3/4" (3mm x 19mm) |
| Description:        | Cabinet Latch | 1 x Keep Plate    | Туре:          | Countersunk Raised Head     |
| Finish:             | Satin Brass   | 6 x Fixing Screws | Finish:        | Satin Brass                 |
| Base Material:      | Brass         |                   | Base Material: | Stainless Steel             |
|                     |               |                   |                |                             |