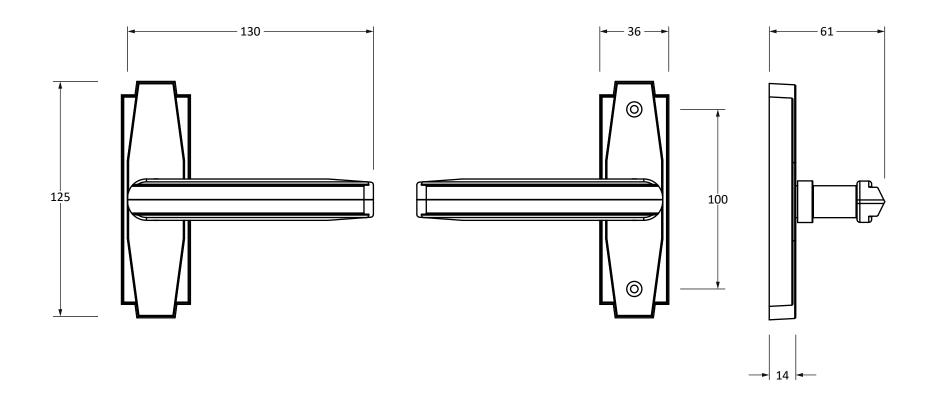

Please Note, due to the hand crafted nature of our products all measurements are approximate and should be used as a guide only.

| 1                   | ·                          |                                 | J              | •                 |
|---------------------|----------------------------|---------------------------------|----------------|-------------------|
| Product Information |                            | Pack Contents                   | Fixing Screws  |                   |
| Product Code:       | 51191                      | 2 x Door Handle                 | Size:          | M5 x 90mm         |
| Description:        | Art Deco Lever on Rose Set | 1 x Split Spindle (8mm x 95mm)  | Type:          | Slotted Male Bolt |
| Finish:             | Polished Brass             | 1 x Split Spindle (8mm x 125mm) | Finish:        | Brass Plating     |
| Base Material:      | Brass                      | 1 x Steel Allen Key             | Base Material: | Stainless Steel   |
|                     |                            | 2 x Fixing Screws               |                |                   |