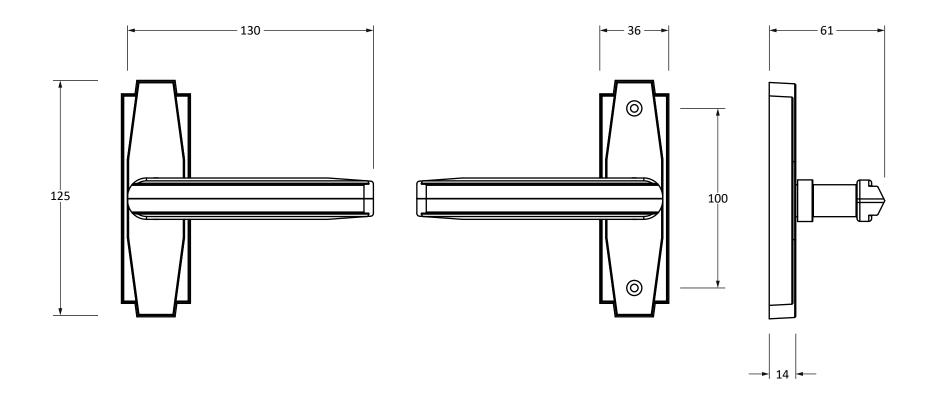

Please Note, due to the hand crafted nature of our products all measurements are approximate and should be used as a guide only.

| Product Information |                | tion                       | Pack Contents                   | Fixing Screws  |                   |
|---------------------|----------------|----------------------------|---------------------------------|----------------|-------------------|
|                     | Product Code:  | 51192                      | 2 x Door Handle                 | Size:          | M5 x 90mm         |
|                     | Description:   | Art Deco Lever on Rose Set | 1 x Split Spindle (8mm x 95mm)  | Туре:          | Slotted Male Bolt |
|                     | Finish:        | Aged Brass                 | 1 x Split Spindle (8mm x 125mm) | Finish:        | Dark Plating      |
|                     | Base Material: | Brass                      | 1 x Steel Allen Key             | Base Material: | Stainless Steel   |
|                     |                |                            | 2 x Fixing Screws               |                |                   |