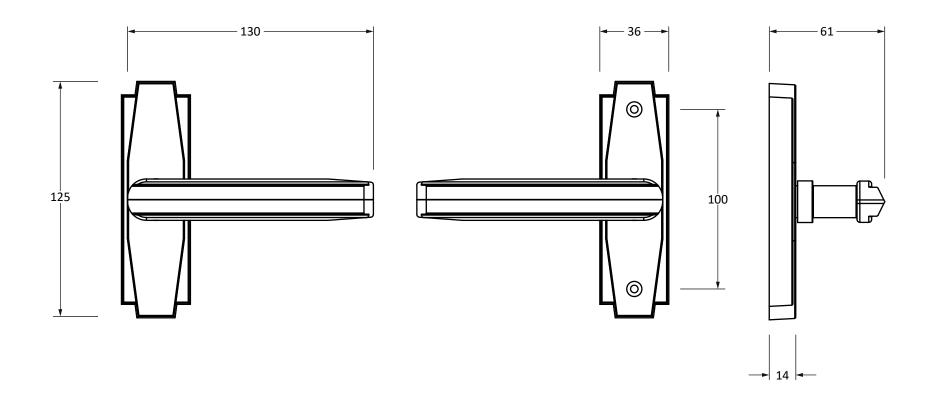

Please Note, due to the hand crafted nature of our products all measurements are approximate and should be used as a guide only.

| дене от трений и при при при при при при при при при п |                            |                                 |                |                   |
|--------------------------------------------------------|----------------------------|---------------------------------|----------------|-------------------|
| Product Information                                    |                            | Pack Contents                   | Fixing Screws  |                   |
| Product Code:                                          | 51194                      | 2 x Door Handle                 | Size:          | M5 x 90mm         |
| Description:                                           | Art Deco Lever on Rose Set | 1 x Split Spindle (8mm x 95mm)  | Type:          | Slotted Male Bolt |
| Finish:                                                | Polished Chrome            | 1 x Split Spindle (8mm x 125mm) | Finish:        | Stainless Steel   |
| Base Material:                                         | Brass                      | 1 x Steel Allen Key             | Base Material: | Stainless Steel   |
|                                                        |                            | 2 x Fixing Screws               |                |                   |