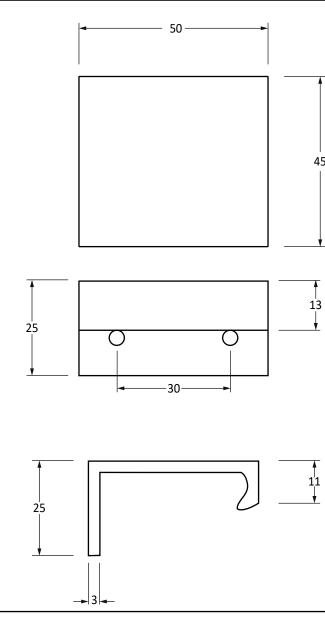

Please Note, due to the hand crafted nature of our products all measurements are approximate and should be used as a guide only.

| Product Information           |                                 | Pack Contents                      | Fixing Screws  |                                                         |
|-------------------------------|---------------------------------|------------------------------------|----------------|---------------------------------------------------------|
| Product Code:<br>Description: | 51211<br>Plain Edge Pull - 50mm | 1 x Edge Pull<br>2 x Fixing Screws | Size:<br>Type: | Gauge 6 x 1/2" (3.5mm x 13mm)<br>Countersunk Wood Screw |
| Finish:                       | Aged Bronze                     |                                    | Finish:        | Dark Plating                                            |
| Base Material:                | Bronze                          |                                    | Base Material: | Stainless Steel                                         |