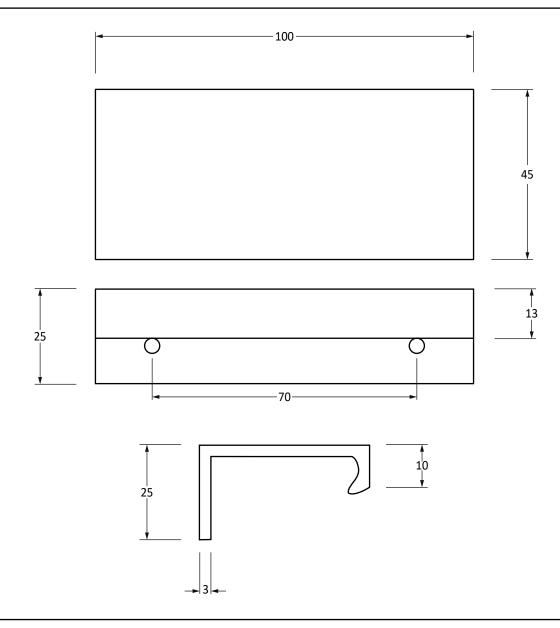

Please Note, due to the hand crafted nature of our products all measurements are approximate and should be used as a guide only.

| Product Information |                         | Pack Contents     | Fixing Screws  |                               |
|---------------------|-------------------------|-------------------|----------------|-------------------------------|
| Product Code:       | 51212                   | 1 x Edge Pull     | Size:          | Gauge 6 x 1/2" (3.5mm x 13mm) |
| Description:        | Plain Edge Pull - 100mm | 2 x Fixing Screws | Туре:          | Countersunk Wood Screw        |
| Finish:             | Aged Bronze             |                   | Finish:        | Dark Plating                  |
| Base Material:      | Bronze                  |                   | Bas