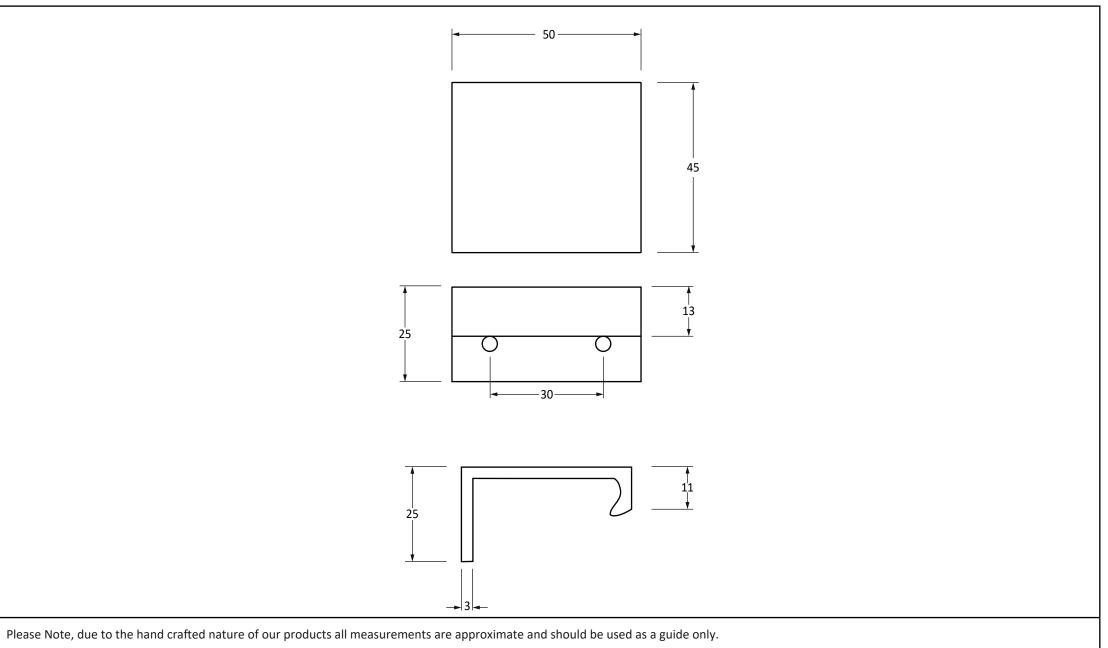

| Product Information                                                                                            | Pack Contents                      | Fixing Screws              |                                                                                   |                                                       |
|----------------------------------------------------------------------------------------------------------------|------------------------------------|----------------------------|-----------------------------------------------------------------------------------|-------------------------------------------------------|
| Product Code: 51217<br>Description: Plain Edge Pull - 50mm<br>Finish: Polished Bronze<br>Base Material: Bronze | 1 x Edge Pull<br>2 x Fixing Screws | Type: Cour<br>Finish: Dark | uge 6 x 1/2" (3.5mm x 13mm)<br>untersunk Wood Screw<br>rk Plating<br>inless Steel | From the • 1 <sup>®</sup><br>www.from the anvil.co.uk |