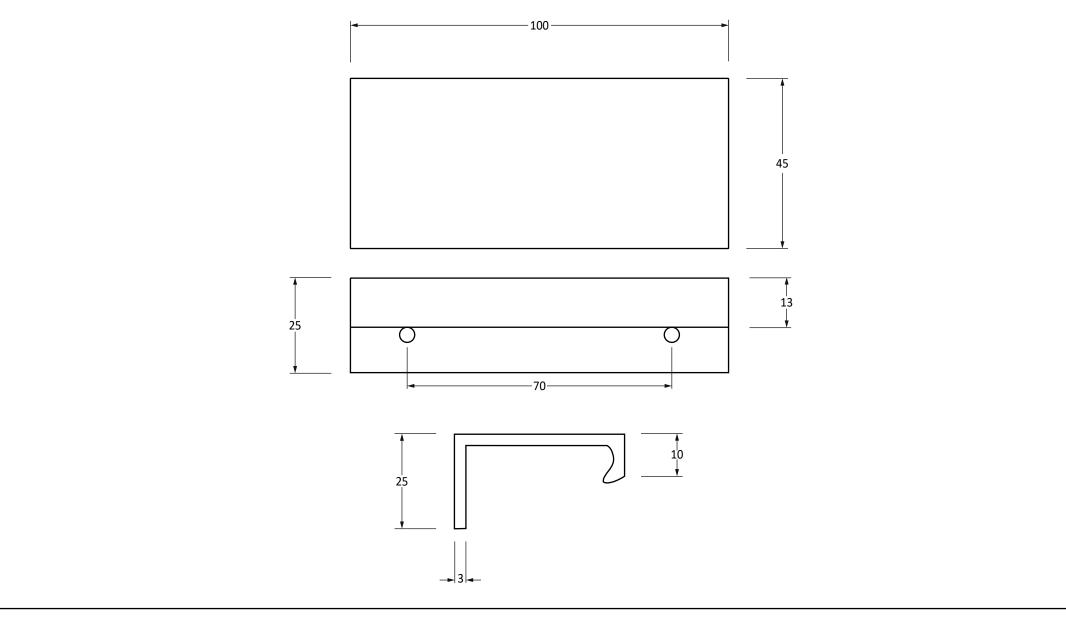

Please Note, due to the hand crafted nature of our products all measurements are approximate and should be used as a guide only.

| Product Information                                                                             | Pack Contents                      | Fixing Screws                               |                                                                                            |                                                       |  |
|-------------------------------------------------------------------------------------------------|------------------------------------|---------------------------------------------|--------------------------------------------------------------------------------------------|-------------------------------------------------------|--|
| Product Code:51218Description:Plain Edge Pull - 100mmFinish:Polished BronzeBase Material:Bronze | 1 x Edge Pull<br>2 x Fixing Screws | Size:<br>Type:<br>Finish:<br>Base Material: | Gauge 6 x 1/2" (3.5mm x 13mm)<br>Countersunk Wood Screw<br>Dark Plating<br>Stainless Steel | From the • 1 <sup>®</sup><br>www.from the anvil.co.uk |  |