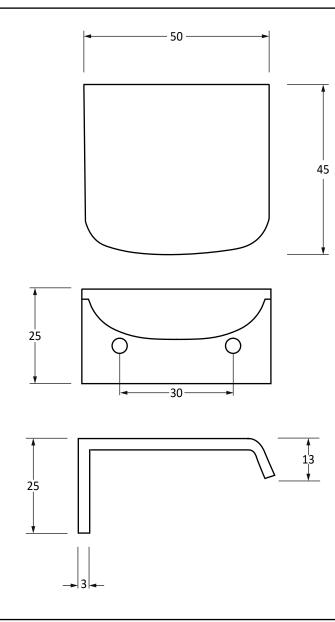

Please Note, due to the hand crafted nature of our products all measurements are approximate and should be used as a guide only.

| ı |                     |                        |                   |                |                               |
|---|---------------------|------------------------|-------------------|----------------|-------------------------------|
|   | Product Information |                        | Pack Contents     | Fixing Screws  |                               |
|   | Product Code:       | 51214                  | 1 x Edge Pull     | Size:          | Gauge 6 x 1/2" (3.5mm x 13mm) |
| ı | Description:        | Moore Edge Pull - 50mm | 2 x Fixing Screws | Туре:          | Countersunk Wood Screw        |
| ı | Finish:             | Aged Bronze            |                   | Finish:        | Dark Plating                  |
|   | Base Material:      | Bronze                 |                   | Base Material: | Stainless Steel               |
|   |                     |                        |                   |                |                               |