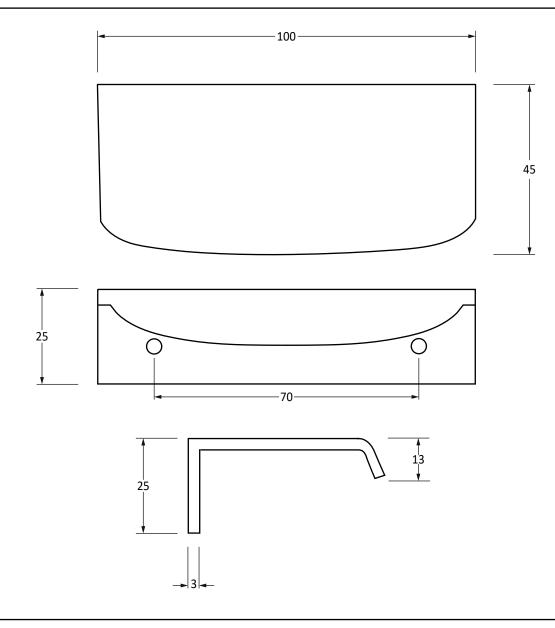

Please Note, due to the hand crafted nature of our products all measurements are approximate and should be used as a guide only.

| Product Information |                         | Pack Contents     | Fixing Screws  |                               |
|---------------------|-------------------------|-------------------|----------------|-------------------------------|
| Product Code:       | 51215                   | 1 x Edge Pull     | Size:          | Gauge 6 x 1/2" (3.5mm x 13mm) |
| Description:        | Moore Edge Pull - 100mm | 2 x Fixing Screws | Type:          | Countersunk Wood Screw        |
| Finish:             | Aged Bronze             |                   | Finish:        | Dark Plating                  |
| Base Material:      | Bronze                  |                   | Base Material: | Stainless Steel               |
|                     |                         |                   |                |                               |