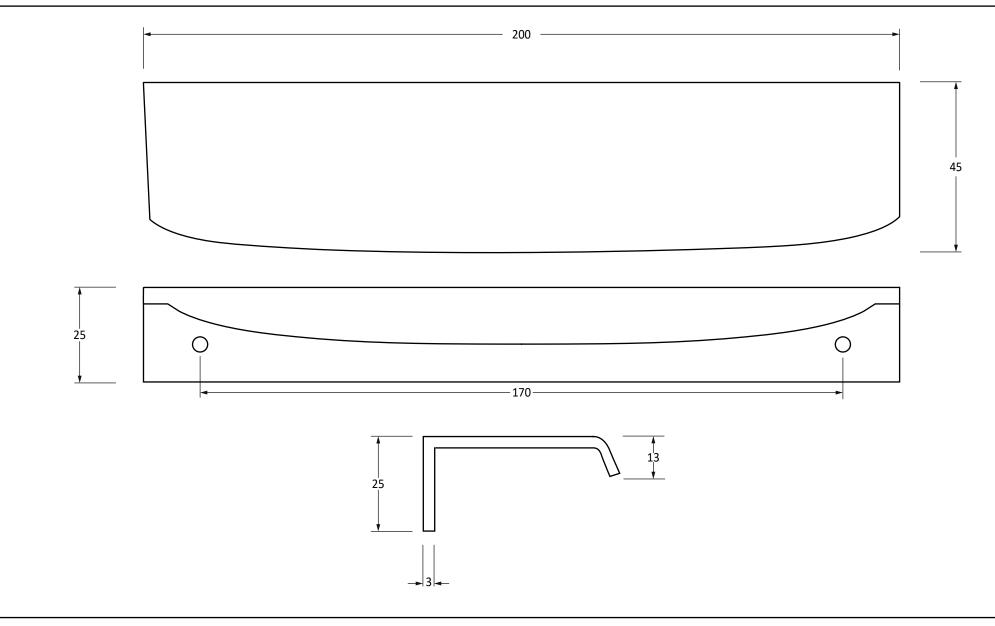

Please Note, due to the hand crafted nature of our products all measurements are approximate and should be used as a guide only.

| Product Information |                         | Pack Contents     | Fixing Screws  |                               |
|---------------------|-------------------------|-------------------|----------------|-------------------------------|
| Product Code:       | 51216                   | 1 x Edge Pull     | Size:          | Gauge 6 x 1/2" (3.5mm x 13mm) |
| Description:        | Moore Edge Pull - 200mm | 2 x Fixing Screws | Туре:          | Countersunk Wood Screw        |
| Finish:             | Aged Bronze             |                   | Finish:        | Dark Plating                  |
| Base Material:      | Bronze                  |                   | Base Material: | Stainless Steel               |
|                     |                         |                   |                |                               |