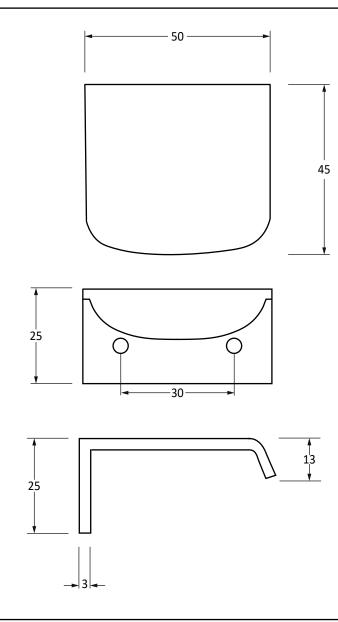

Please Note, due to the hand crafted nature of our products all measurements are approximate and should be used as a guide only.

|                     |                        | • •               | _              |                               |
|---------------------|------------------------|-------------------|----------------|-------------------------------|
| Product Information |                        | Pack Contents     | Fixing Screws  |                               |
| Product Code:       | 51220                  | 1 x Edge Pull     | Size:          | Gauge 6 x 1/2" (3.5mm x 13mm) |
| Description:        | Moore Edge Pull - 50mm | 2 x Fixing Screws | Type:          | Countersunk Wood Screw        |
| Finish:             | Polished Bronze        |                   | Finish:        | Dark Plating                  |
| Base Material:      | Bronze                 |                   | Base Material: | Stainless Steel               |
|                     |                        |                   |                |                               |