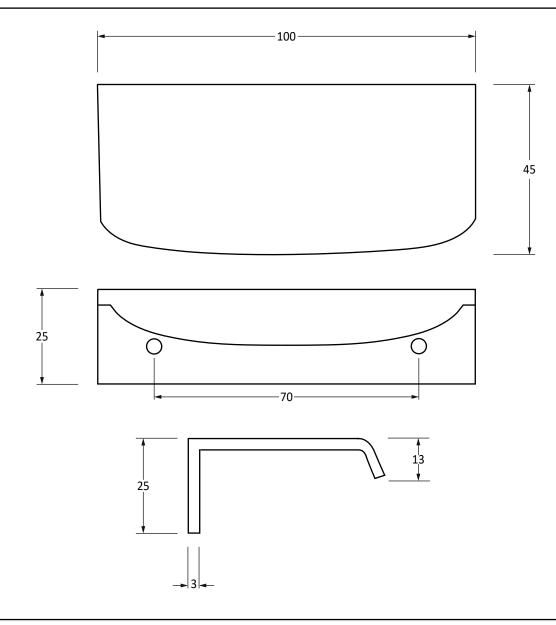

Please Note, due to the hand crafted nature of our products all measurements are approximate and should be used as a guide only.

|                     |                         | • •               | _              | •                             |
|---------------------|-------------------------|-------------------|----------------|-------------------------------|
| Product Information |                         | Pack Contents     | Fixing Screws  |                               |
| Product Code:       | 51221                   | 1 x Edge Pull     | Size:          | Gauge 6 x 1/2" (3.5mm x 13mm) |
| Description:        | Moore Edge Pull - 100mm | 2 x Fixing Screws | Type:          | Countersunk Wood Screw        |
| Finish:             | Polished Bronze         |                   | Finish:        | Dark Plating                  |
| Base Material:      | Bronze                  |                   | Base Material: | Stainless Steel               |
|                     |                         |                   |                |                               |