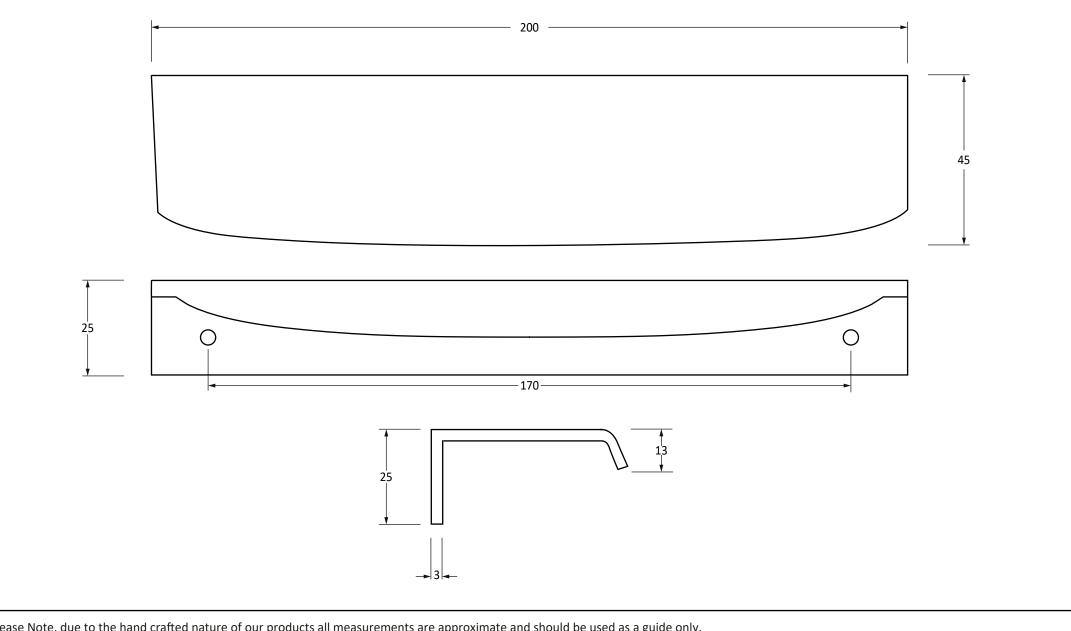

Please Note, due to the hand crafted nature of our products all measurements are approximate and should be used as a guide only.

| Product Information                                                                             | Pack Contents                      | Fixing Screws                                                                                                 |                                                       |
|-------------------------------------------------------------------------------------------------|------------------------------------|---------------------------------------------------------------------------------------------------------------|-------------------------------------------------------|
| Product Code:51222Description:Moore Edge Pull - 200mmFinish:Polished BronzeBase Material:Bronze | 1 x Edge Pull<br>2 x Fixing Screws | Size:Gauge 6 x 1/2" (3.5mm x 13mm)Type:Countersunk Wood ScrewFinish:Dark PlatingBase Material:Stainless Steel | From the • 1 <sup>®</sup><br>www.from the anvil.co.uk |