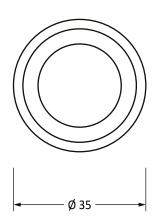

Please Note, due to the hand crafted nature of our products all measurements are approximate and should be used as a guide only.

| Flease Note, due to the hand crafted hature of our products all measurements are approximate and should be used as a guide only. |                         |                  |                |                    |  |
|----------------------------------------------------------------------------------------------------------------------------------|-------------------------|------------------|----------------|--------------------|--|
| Product Information                                                                                                              |                         | Pack Contents    | Fixing Screws  |                    |  |
| Product Code:                                                                                                                    | 51299                   | 1 x Door Stop    | Size:          | M6 x 40mm          |  |
| Description:                                                                                                                     | Floor Mounted Door Stop | 1 x Fixing Screw | Type:          | Machine Wood Screw |  |
| Finish:                                                                                                                          | Satin Brass             |                  | Finish:        | Satin Brass        |  |
| Base Material:                                                                                                                   | Brass                   |                  | Base Material: | Stainless Steel    |  |