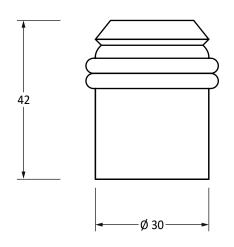

Please Note, due to the hand crafted nature of our products all measurements are approximate and should be used as a guide only.

| Flease Note, due to the hand crafted hature of our products all measurements are approximate and should be used as a guide only. |                         |                  |                |                    |  |
|----------------------------------------------------------------------------------------------------------------------------------|-------------------------|------------------|----------------|--------------------|--|
| Product Information                                                                                                              |                         | Pack Contents    | Fixing Screws  |                    |  |
| Product Code:                                                                                                                    | 51299                   | 1 x Door Stop    | Size:          | M6 x 40mm          |  |
| Description:                                                                                                                     | Floor Mounted Door Stop | 1 x Fixing Screw | Type:          | Machine Wood Screw |  |
| Finish:                                                                                                                          | Satin Brass             |                  | Finish:        | Satin Brass        |  |
| Base Material:                                                                                                                   | Brass                   |                  | Base Material: | Stainless Steel    |  |