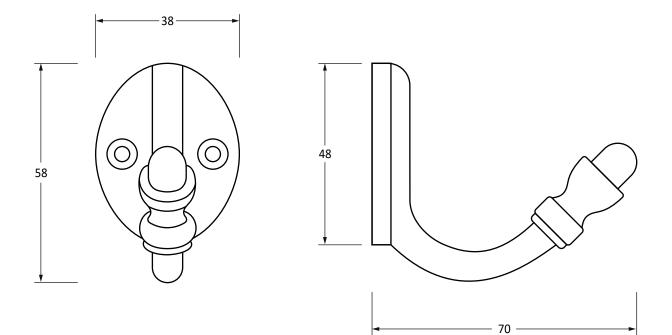

Please Note, due to the hand crafted nature of our products all measurements are approximate and should be used as a guide only.

| Product Information                                                                          | Pack Contents                 | Fixing Screws                                                                                               |                                                       |
|----------------------------------------------------------------------------------------------|-------------------------------|-------------------------------------------------------------------------------------------------------------|-------------------------------------------------------|
| Product Code: 51300<br>Description: Coat Hook<br>Finish: Satin Brass<br>Base Material: Brass | 1 x Hook<br>2 x Fixing Screws | Size:Gauge 8 x 3/4" (4mm x 19mm)Type:Countersunk Raised HeadFinish:Satin BrassBase Material:Stainless Steel | From the • 1 <sup>®</sup><br>www.from the anvil.co.uk |