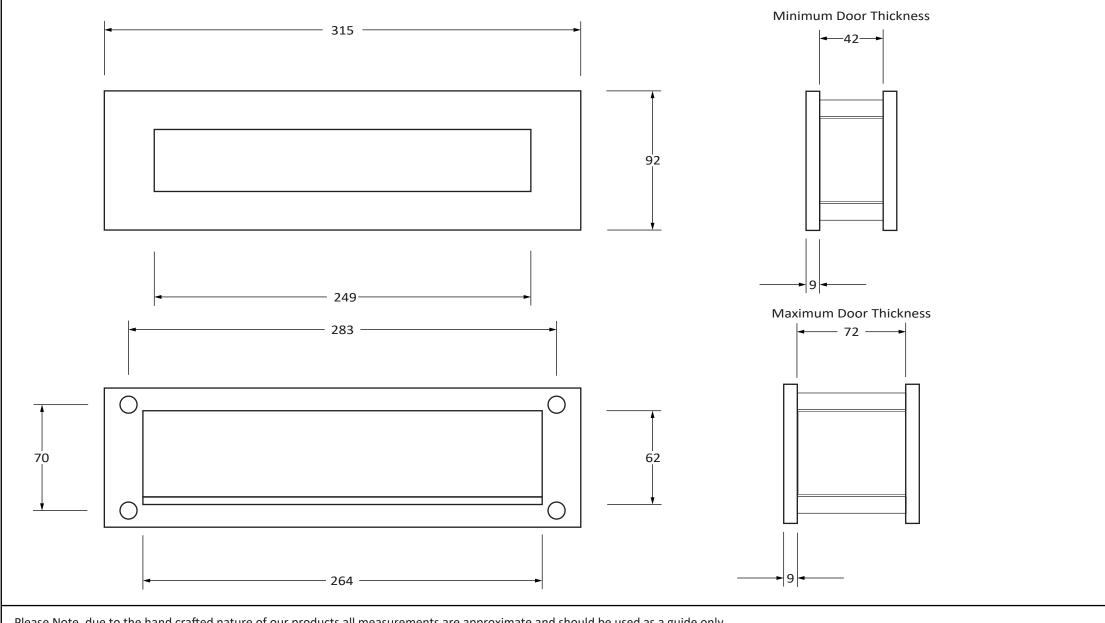

www.fromtheanvil.co.uk

Please Note, due to the hand crafted nature of our products all measurements are approximate and should be used as a guide only.

|                   |                      | Pack Contents                    | Fixing Screw   |                           |
|-------------------|----------------------|----------------------------------|----------------|---------------------------|
| Product Code: 53  | 1308                 | 1 x Internal Letterplate         | Size:          | M5 X 40mm                 |
| Description: Tr   | raditional Letterbox | 1 x External Letterplate         | Type:          | Countersunk Machine Screw |
| Finish: Sa        | atin Brass           | 1 x Internal Tunnel with Brushes | Finish:        | Satin Brass               |
| Base Material: Bi | Brass                | 4 x Fixing Screws                | Base Material: | Stainless Steel           |