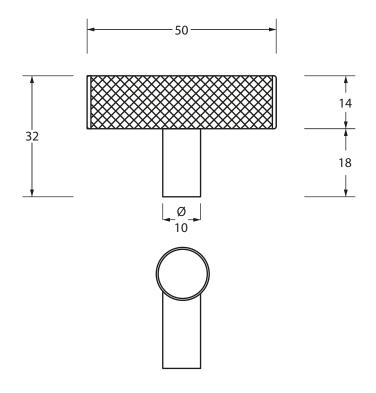

Please Note, due to the hand crafted nature of our products all measurements are approximate and should be used as a guide only.

|   | The second secon |                |                  |                |                       |  |
|---|--------------------------------------------------------------------------------------------------------------------------------------------------------------------------------------------------------------------------------------------------------------------------------------------------------------------------------------------------------------------------------------------------------------------------------------------------------------------------------------------------------------------------------------------------------------------------------------------------------------------------------------------------------------------------------------------------------------------------------------------------------------------------------------------------------------------------------------------------------------------------------------------------------------------------------------------------------------------------------------------------------------------------------------------------------------------------------------------------------------------------------------------------------------------------------------------------------------------------------------------------------------------------------------------------------------------------------------------------------------------------------------------------------------------------------------------------------------------------------------------------------------------------------------------------------------------------------------------------------------------------------------------------------------------------------------------------------------------------------------------------------------------------------------------------------------------------------------------------------------------------------------------------------------------------------------------------------------------------------------------------------------------------------------------------------------------------------------------------------------------------------|----------------|------------------|----------------|-----------------------|--|
|   | Product Information                                                                                                                                                                                                                                                                                                                                                                                                                                                                                                                                                                                                                                                                                                                                                                                                                                                                                                                                                                                                                                                                                                                                                                                                                                                                                                                                                                                                                                                                                                                                                                                                                                                                                                                                                                                                                                                                                                                                                                                                                                                                                                            |                | Pack Contents    | Fixing Screws  |                       |  |
|   | Product Code:                                                                                                                                                                                                                                                                                                                                                                                                                                                                                                                                                                                                                                                                                                                                                                                                                                                                                                                                                                                                                                                                                                                                                                                                                                                                                                                                                                                                                                                                                                                                                                                                                                                                                                                                                                                                                                                                                                                                                                                                                                                                                                                  | 51309          | 1 x T-Bar        | Size:          | M4 x 40mm             |  |
|   | Description:                                                                                                                                                                                                                                                                                                                                                                                                                                                                                                                                                                                                                                                                                                                                                                                                                                                                                                                                                                                                                                                                                                                                                                                                                                                                                                                                                                                                                                                                                                                                                                                                                                                                                                                                                                                                                                                                                                                                                                                                                                                                                                                   | Brompton T-Bar | 1 x Fixing Screw | Type:          | Slotted Machine Screw |  |
| Ì | Finish:                                                                                                                                                                                                                                                                                                                                                                                                                                                                                                                                                                                                                                                                                                                                                                                                                                                                                                                                                                                                                                                                                                                                                                                                                                                                                                                                                                                                                                                                                                                                                                                                                                                                                                                                                                                                                                                                                                                                                                                                                                                                                                                        | Pewter         |                  | Finish:        | Pewter                |  |
|   | Base Material:                                                                                                                                                                                                                                                                                                                                                                                                                                                                                                                                                                                                                                                                                                                                                                                                                                                                                                                                                                                                                                                                                                                                                                                                                                                                                                                                                                                                                                                                                                                                                                                                                                                                                                                                                                                                                                                                                                                                                                                                                                                                                                                 | Mild Steel     |                  | Base Material: | Stainless Steel       |  |