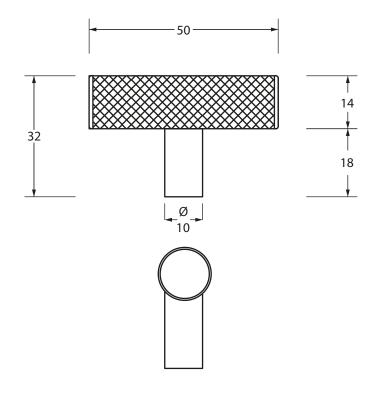

Please Note, due to the hand crafted nature of our products all measurements are approximate and should be used as a guide only.

| · · · · · · · · · · · · · · · · · · · |                       |                  |                |                       |   |
|---------------------------------------|-----------------------|------------------|----------------|-----------------------|---|
| Product Information                   |                       | Pack Contents    | Fixing Screws  |                       |   |
| Product Code:                         | 51310                 | 1 x T-Bar        | Size:          | M4 x 40mm             |   |
| Description:                          | Brompton T-Bar        | 1 x Fixing Screw | Type:          | Slotted Machine Screw | 1 |
| Finish:                               | Polished SS (304)     |                  | Finish:        | Stainless Steel       | 1 |
| Base Material:                        | Stainless Steel (304) |                  | Base Material: | Stainless Steel       | l |