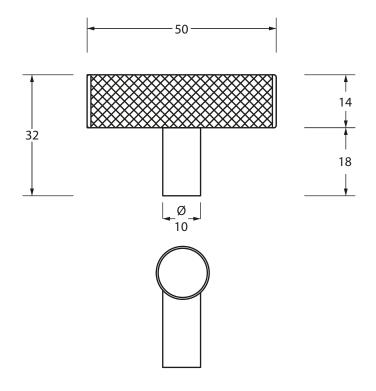

Please Note, due to the hand crafted nature of our products all measurements are approximate and should be used as a guide only.

|   | - tours of the first of the fir |                       |                  |               |                       |   |
|---|--------------------------------------------------------------------------------------------------------------------------------------------------------------------------------------------------------------------------------------------------------------------------------------------------------------------------------------------------------------------------------------------------------------------------------------------------------------------------------------------------------------------------------------------------------------------------------------------------------------------------------------------------------------------------------------------------------------------------------------------------------------------------------------------------------------------------------------------------------------------------------------------------------------------------------------------------------------------------------------------------------------------------------------------------------------------------------------------------------------------------------------------------------------------------------------------------------------------------------------------------------------------------------------------------------------------------------------------------------------------------------------------------------------------------------------------------------------------------------------------------------------------------------------------------------------------------------------------------------------------------------------------------------------------------------------------------------------------------------------------------------------------------------------------------------------------------------------------------------------------------------------------------------------------------------------------------------------------------------------------------------------------------------------------------------------------------------------------------------------------------------|-----------------------|------------------|---------------|-----------------------|---|
|   | Product Information                                                                                                                                                                                                                                                                                                                                                                                                                                                                                                                                                                                                                                                                                                                                                                                                                                                                                                                                                                                                                                                                                                                                                                                                                                                                                                                                                                                                                                                                                                                                                                                                                                                                                                                                                                                                                                                                                                                                                                                                                                                                                                            |                       | Pack Contents    | Fixing Screws |                       |   |
|   | Product Code:                                                                                                                                                                                                                                                                                                                                                                                                                                                                                                                                                                                                                                                                                                                                                                                                                                                                                                                                                                                                                                                                                                                                                                                                                                                                                                                                                                                                                                                                                                                                                                                                                                                                                                                                                                                                                                                                                                                                                                                                                                                                                                                  | 51311                 | 1 x T-Bar        | Size:         | M4 x 40mm             |   |
|   | Description:                                                                                                                                                                                                                                                                                                                                                                                                                                                                                                                                                                                                                                                                                                                                                                                                                                                                                                                                                                                                                                                                                                                                                                                                                                                                                                                                                                                                                                                                                                                                                                                                                                                                                                                                                                                                                                                                                                                                                                                                                                                                                                                   | Brompton T-Bar        | 1 x Fixing Screw | Туре:         | Slotted Machine Screw |   |
| Ì | Finish:                                                                                                                                                                                                                                                                                                                                                                                                                                                                                                                                                                                                                                                                                                                                                                                                                                                                                                                                                                                                                                                                                                                                                                                                                                                                                                                                                                                                                                                                                                                                                                                                                                                                                                                                                                                                                                                                                                                                                                                                                                                                                                                        | Satin SS (304)        |                  | Finish:       | Stainless Steel       |   |
|   | Base Material                                                                                                                                                                                                                                                                                                                                                                                                                                                                                                                                                                                                                                                                                                                                                                                                                                                                                                                                                                                                                                                                                                                                                                                                                                                                                                                                                                                                                                                                                                                                                                                                                                                                                                                                                                                                                                                                                                                                                                                                                                                                                                                  | Stainless Steel (304) |                  | Rase Material | Stainless Steel       | 1 |